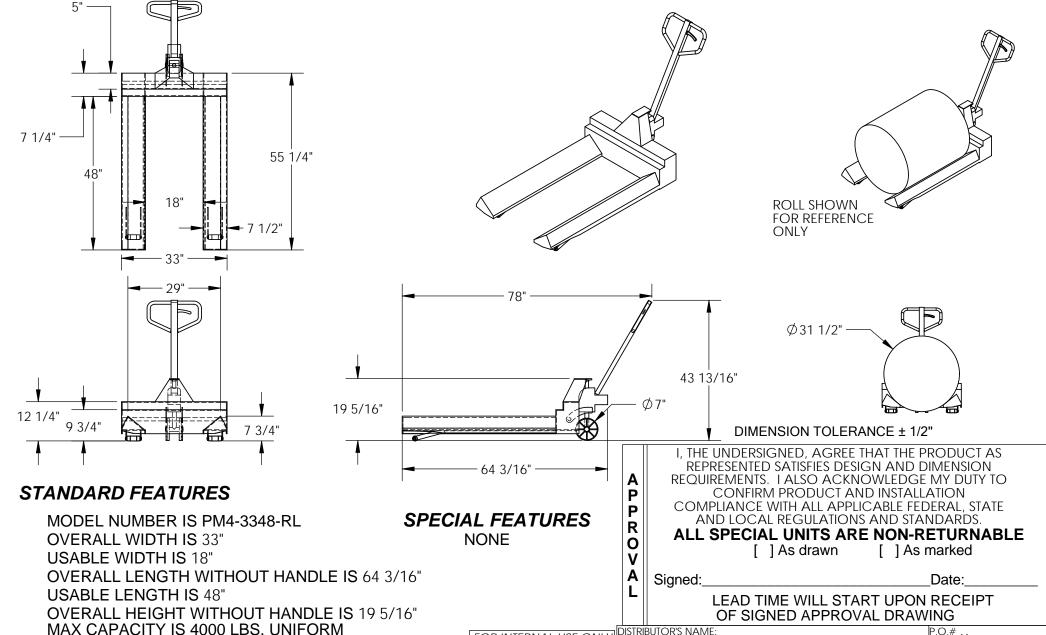

APPROX WEIGHT: 546.03 lbs. DOES NOT INCLUDE WEIGHT OF POWER OR PACKAGING!

\*\*\* ANY ADDITIONS, DELETIONS, OR OMISSIONS MUST BE CORRECTED ON THIS DRAWING AS THIS DRAWING WILL BE CONSIDERED ALL INCLUSIVE \*\*\*
ALL GRAPHICS PROVIDED ARE FOR REFERENCE ONLY. IF CERTAIN DIMENSIONS ARE CRITICAL PLEASE VERIFY THOSE DIMENSIONS WITH YOUR SALESPERSON

OVERALL MEASUREMENTS WITH HANDLE WILL VARY DEPENDING ON RESTING POSITION LENGTH WITH HANDLE IS 78"
HEIGHT WITH HANDLE IS 43 13/16"

DISTRIBUTOR'S NAMF: FOR INTERNAL USE ONLY PROJECT SIGN OFF VESTIL MANUFACTURING W.O.# **SALES** SALES: X XX/XX/XX ENG. REFERENCE: X SCALE: 1:30 FILE NAME: FAB. QUOTED LEAD TIME: X QUOTE # 15-007-141 POWER Χ