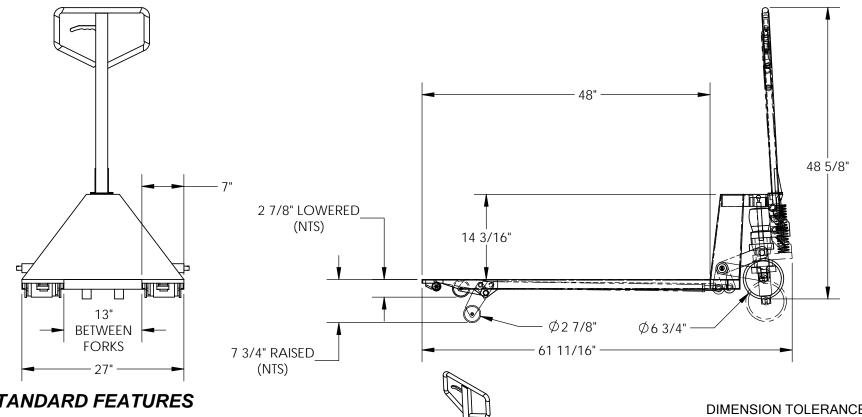

## STANDARD FEATURES

**MODEL NUMBER IS PM5-2748** OVERALL WIDTH IS 27" **USABLE WIDTH IS 27"** OVERALL LENGTH IS 61 11/16" **USABLE LENGTH IS 48" OVERALL HEIGHT IS** 48 5/8" MAX CAPACITY IS 5500 LBS **COLOR IS RED** 