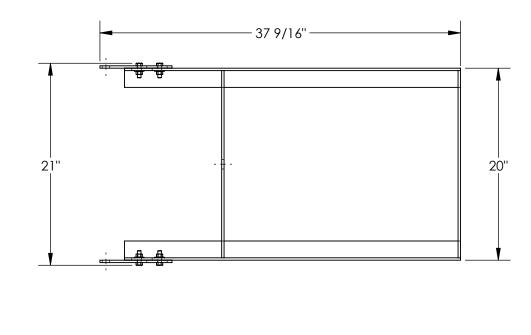

DIMENSION TOLERANCE ± 1/4"

| STANDARD FEATURES                                                                                                                                  |                                           |  |                            | I, THE UNDERSIGNED<br>REPRESENTED SATI                                                                                                                                                                                                                                      |          |              |                          |  |
|----------------------------------------------------------------------------------------------------------------------------------------------------|-------------------------------------------|--|----------------------------|-----------------------------------------------------------------------------------------------------------------------------------------------------------------------------------------------------------------------------------------------------------------------------|----------|--------------|--------------------------|--|
| MODEL NUMBER IS PM5-SA-2036<br>ACCOMMODATES FORK<br>DIMENSIONS: 20"W x 36"L<br>OVERALL WIDTH: 21"<br>USABLE WIDTH: 20"<br>OVERALL LENGTH: 37 9/16" |                                           |  | A<br>P<br>R<br>O<br>V<br>A | REQUIREMENTS. I ALSO ACKNOWLEDGE MY DUTY TO<br>CONFIRM PRODUCT AND INSTALLATION<br>COMPLIANCE WITH ALL APPLICABLE FEDERAL, STATE<br>AND LOCAL REGULATIONS AND STANDARDS.<br>UNITS REQUIRING APPROVAL DRAWINGS OR<br>MODIFIED ARE NON-RETURNABLE<br>[] As drawn [] As marked |          |              |                          |  |
| USABLE LENGTH: 35"<br>OVERALL HEIGHT: 3"                                                                                                           |                                           |  |                            | Signed:                                                                                                                                                                                                                                                                     |          |              | _Date:                   |  |
| **INCREASES HEIGHT OF PALLET TRUCK BY 3"<br>TOUGH BAKED IN POWDERCOAT BLUE FINISH                                                                  |                                           |  |                            | Printed Name:<br>LEAD TIME WILL START UP                                                                                                                                                                                                                                    | ON RECEI | PT OF SIGNED | APPROVAL DRAWING         |  |
|                                                                                                                                                    | FOR INTERNAL USE ONLY<br>PROJECT SIGN OFF |  |                            | VESTIL MANUFACTURING                                                                                                                                                                                                                                                        |          |              |                          |  |
| SPECIAL FEATURES                                                                                                                                   | SALES<br>ENG.                             |  |                            | IJM                                                                                                                                                                                                                                                                         |          | 20/10        | SALES: X                 |  |
| NONE                                                                                                                                               | FAB.                                      |  |                            | ENCE: X<br>ED LEAD TIME: X                                                                                                                                                                                                                                                  | QUOTE #  | SCALE: 1:10  | FILE NAME:<br>33-007-339 |  |
|                                                                                                                                                    | POWER                                     |  |                            | ^                                                                                                                                                                                                                                                                           | Х        |              |                          |  |