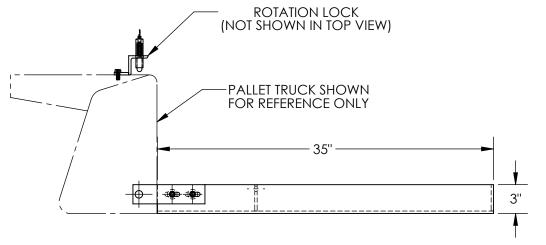

DIMENSION TOLERANCE ± 1/4"

| STANDARD FEATURES                                                                                                                                  |                                           |  |                            | I, THE UNDERSIGNED<br>REPRESENTED SATI                                                                                                                                                                                                                                      |          |              |                          |  |
|----------------------------------------------------------------------------------------------------------------------------------------------------|-------------------------------------------|--|----------------------------|-----------------------------------------------------------------------------------------------------------------------------------------------------------------------------------------------------------------------------------------------------------------------------|----------|--------------|--------------------------|--|
| MODEL NUMBER IS PM5-SA-2036<br>ACCOMMODATES FORK<br>DIMENSIONS: 20"W x 36"L<br>OVERALL WIDTH: 21"<br>USABLE WIDTH: 20"<br>OVERALL LENGTH: 37 9/16" |                                           |  | A<br>P<br>R<br>O<br>V<br>A | REQUIREMENTS. I ALSO ACKNOWLEDGE MY DUTY TO<br>CONFIRM PRODUCT AND INSTALLATION<br>COMPLIANCE WITH ALL APPLICABLE FEDERAL, STATE<br>AND LOCAL REGULATIONS AND STANDARDS.<br>UNITS REQUIRING APPROVAL DRAWINGS OR<br>MODIFIED ARE NON-RETURNABLE<br>[] As drawn [] As marked |          |              |                          |  |
| USABLE LENGTH: 35"<br>OVERALL HEIGHT: 3"                                                                                                           |                                           |  |                            | Signed:                                                                                                                                                                                                                                                                     |          |              | _Date:                   |  |
| **INCREASES HEIGHT OF PALLET TRUCK BY 3"<br>TOUGH BAKED IN POWDERCOAT BLUE FINISH                                                                  |                                           |  |                            | Printed Name:<br>LEAD TIME WILL START UP                                                                                                                                                                                                                                    | ON RECEI | PT OF SIGNED | APPROVAL DRAWING         |  |
|                                                                                                                                                    | FOR INTERNAL USE ONLY<br>PROJECT SIGN OFF |  |                            | VESTIL MANUFACTURING                                                                                                                                                                                                                                                        |          |              |                          |  |
| SPECIAL FEATURES                                                                                                                                   | SALES<br>ENG.                             |  |                            | IJM                                                                                                                                                                                                                                                                         |          | 20/10        | SALES: X                 |  |
| NONE                                                                                                                                               | FAB.                                      |  |                            | ENCE: X<br>ED LEAD TIME: X                                                                                                                                                                                                                                                  | QUOTE #  | SCALE: 1:10  | FILE NAME:<br>33-007-339 |  |
|                                                                                                                                                    | POWER                                     |  |                            | ^                                                                                                                                                                                                                                                                           | Х        |              |                          |  |