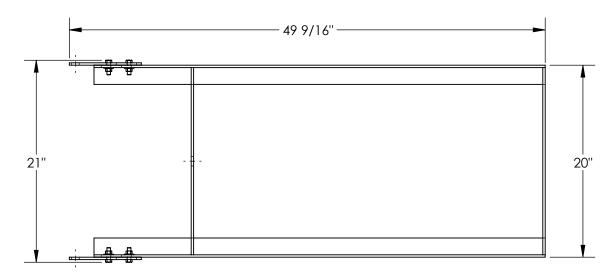

## STANDARD FEATURES

MODEL NUMBER IS PM5-SA-2048 ACCOMMODATES FORK

DIMENSIONS: 20"W x 48"L

OVERALL WIDTH: 21" **USABLE WIDTH: 20"** 

OVERALL LENGTH: 49 9/16"

**USABLE LENGTH: 47" OVERALL HEIGHT: 3"** 

\*\*INCREASES HEIGHT OF PALLET TRUCK BY 3" TOUGH BAKED IN POWDERO