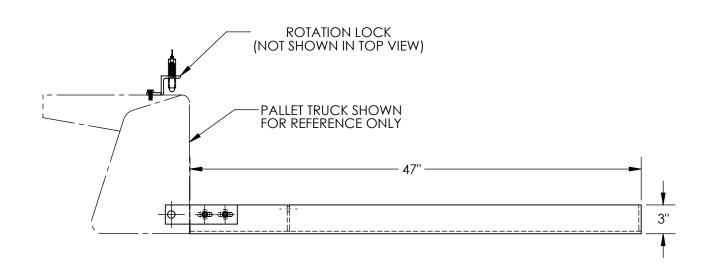

## STANDARD FEATURES

MODEL NUMBER IS PM5-SA-2048 ACCOMMODATES FORK

DIMENSIONS: 20"W x 48"L

OVERALL WIDTH: 21" **USABLE WIDTH: 20"** 

OVERALL LENGTH: 49 9/16"

**USABLE LENGTH: 47" OVERALL HEIGHT: 3"** 

\*\*INCREASES HEIGHT OF PALLET TRUCK BY 3" TOUGH BAKED IN POWDERO