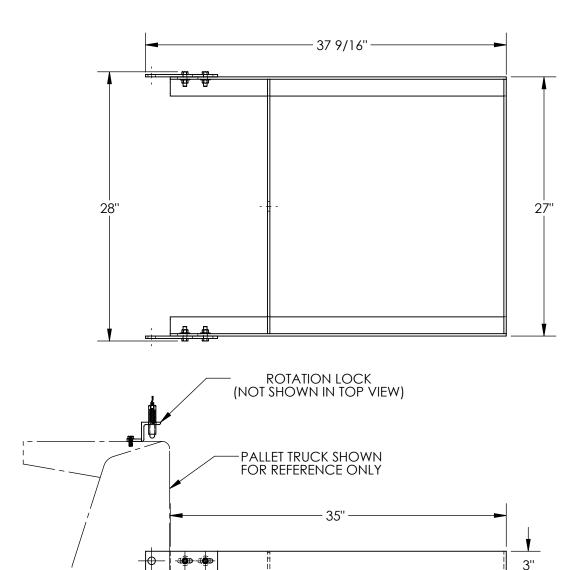

## STANDARD FEATURES

MODEL NUMBER IS PM5-SA-2736 ACCOMMODATES FORK DIMENSIONS: 27"W x 36"L OVERALL WIDTH: 28" USABLE WIDTH: 27"

OVERALL LENGTH: 37 9/16" USABLE LENGTH: 35" OVERALL HEIGHT: 3"

\*\*INCREASES HEIGHT OF PALLET TRUCK BY 3" TOUGH BAKED IN POWDERCOAT BLUE FINISH I, THE UNDERSIGNED, AGREE THAT THE PRODUCT AS REPRESENTED SATISFIES DESIGN AND DIMENSION REQUIREMENTS. I ALSO ACKNOWLEDGE MY DUTY TO CONFIRM PRODUCT AND INSTALLATION COMPLIANCE WITH ALL APPLICABLE FEDERAL, STATE AND LOCAL REGULATIONS AND STANDARDS.