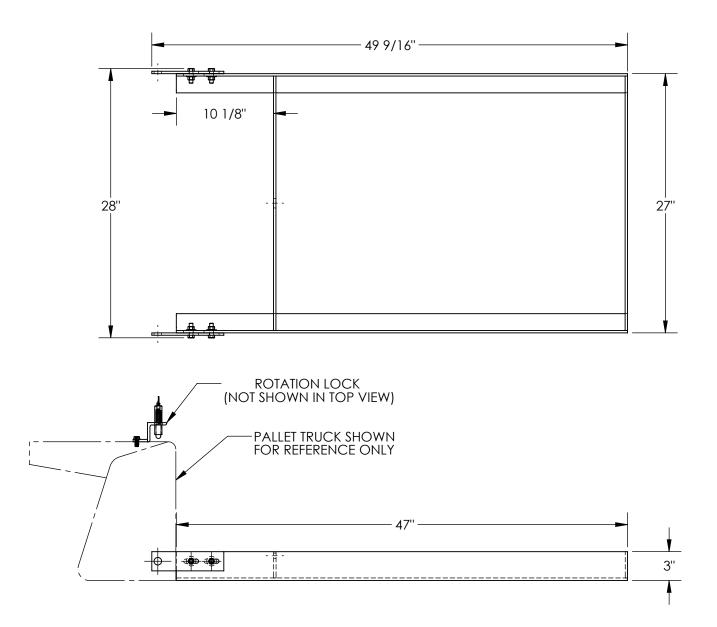

## SKID ADAPTER - PM5-SA-2748

\*\*\*ANY ADDITIONS, DELETIONS, OR OMISSIONS MUST BE CORRECTED ON THISDRAWING AS THIS DRAWING WILL BE CONSIDERED ALL INCLUSIVE\*\*\*

ALL GRAPHICS PROVIDED ARE FOR REFERENCE ONLY. IF CERTAIN DIMENSIONS ARE CRITICAL PLEASE VERIFY THOSE DIMENSIONS WITH YOUR SALESPERSON

DIMENSION TOLERANCE ± 1/4"

| STANDARD FEATURES                                                                                                                              |                                           |  |                            | I, THE UNDERSIGN<br>REPRESENTED SA                       |                                     |              |                                                          |
|------------------------------------------------------------------------------------------------------------------------------------------------|-------------------------------------------|--|----------------------------|----------------------------------------------------------|-------------------------------------|--------------|----------------------------------------------------------|
| MODEL NUMBER IS PM5-SA-<br>ACCOMMODATES FORK<br>DIMENSIONS: 27"W x 48"L<br>OVERALL WIDTH: 28"<br>USABLE WIDTH: 27"<br>OVERALL LENGTH: 49 9/16" |                                           |  | A<br>P<br>R<br>O<br>V<br>A | COMPLIANCE WI<br>AND LOCAL R<br>UNITS REQUIR<br>MODIFIEI | RODUCT A<br>TH ALL APP<br>EGULATION | ND INSTALLA  | ATION<br>DERAL, STATE<br>NDARDS.<br>EXAWINGS OR<br>NABLE |
| USABLE LENGTH: 47"<br>OVERALL HEIGHT: 3"                                                                                                       |                                           |  | L                          | Signed:                                                  |                                     |              | _Date:                                                   |
| **INCREASES HEIGHT OF PALLET TRUCK BY 3"<br>TOUGH BAKED IN POWDERCOAT BLUE FINISH                                                              |                                           |  |                            | Printed Name:<br>LEAD TIME WILL START                    | UPON RECEI                          | PT OF SIGNED | APPROVAL DRAWING                                         |
| SPECIAL FEATURES                                                                                                                               | FOR INTERNAL USE ONLY<br>PROJECT SIGN OFF |  | VESTIL MANUFACTURING       |                                                          |                                     |              | X                                                        |
|                                                                                                                                                | SALES                                     |  | DRAV                       | <sup>VN BY:</sup> TJM                                    | DATE: O4                            | /25/13       | SALES: X                                                 |
| NONE                                                                                                                                           | ENG.                                      |  | REFER                      |                                                          | 04/                                 | -            | FILE NAME:                                               |
|                                                                                                                                                | FAB.                                      |  |                            | A                                                        |                                     | SCALE: 1:10  |                                                          |
|                                                                                                                                                | POWER                                     |  | QUOT                       | ED LEAD TIME: X                                          | QUOTE #                             |              | 33-007-023                                               |