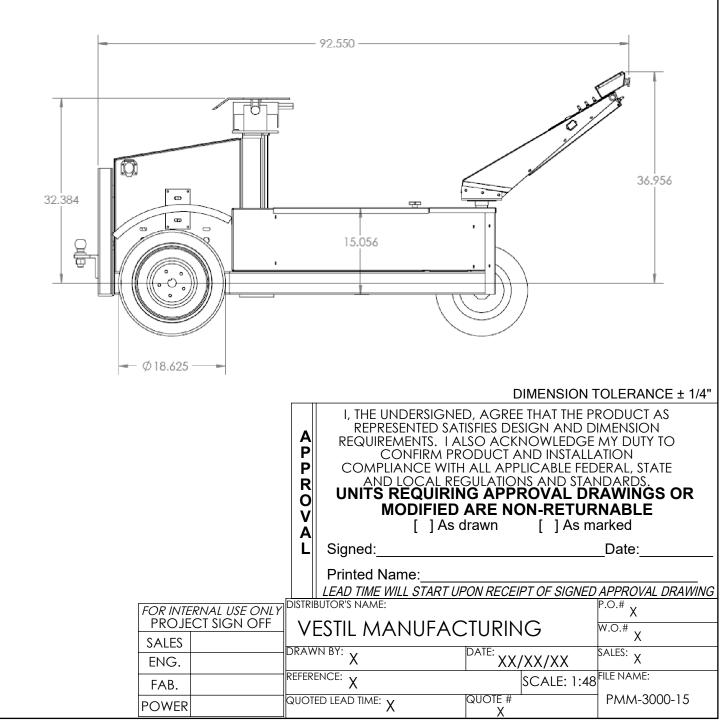

## STANDARD FEATURES

MODEL NUMBER IS PMM-3000-15 MAXIMUM PULL WEIGHT: 70,000 LBS. OVERALL WIDTH IS 36" OVERALL LENGTH IS 96" OVERALL HEIGHT IS 43" TONGUE-WEIGHT LOAD FROM FRONT LIFT: 3,000 LBS. TOP LIFT: 1,000 LBS. TIRE SIZE 9 1/2" X 18" UNIT NET WEIGHT: 2,150 LBS.