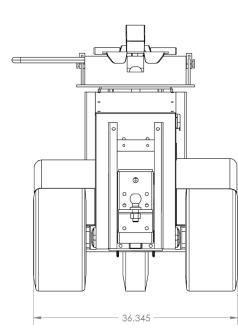

## STANDARD FEATURES

MODEL NUMBER IS PMM-3000-15 MAXIMUM PULL WEIGHT: 70,000 LBS. OVERALL WIDTH IS 36" OVERALL LENGTH IS 96" OVERALL HEIGHT IS 43" TONGUE-WEIGHT LOAD FROM FRONT LIFT: 3,000 LBS. TOP LIFT: 1,000 LBS. TIRE SIZE 9 1/2" X 18" UNIT NET WEIGHT: 2,150 LBS.