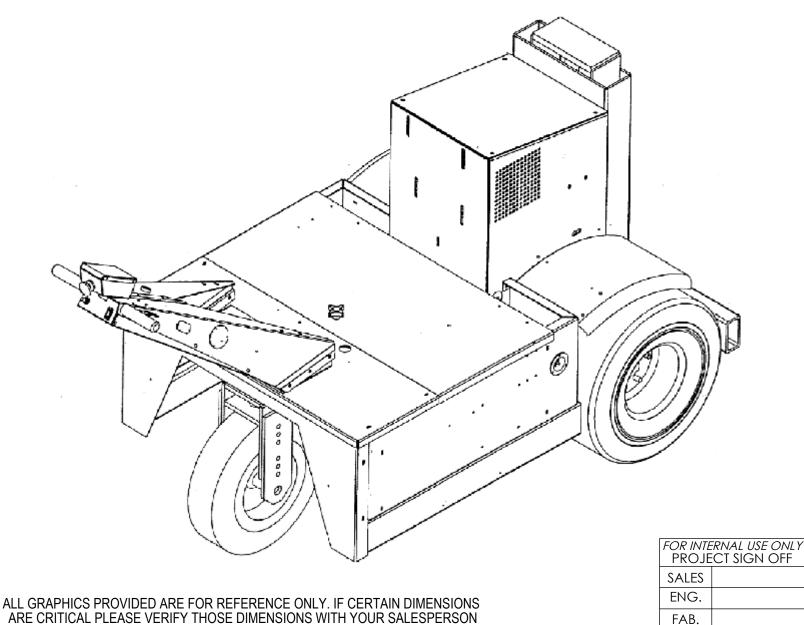

## **POWER MOVE MASTER - PMM-3000**

\*\*\*ANY ADDITIONS, DELETIONS, OR OMISSIONS MUST BE CORRECTED ON THIS DRAWING AS THIS DRAWING WILL BE CONSIDERED ALL INCLUSIVE\*\*\*

## STANDARD FEATURES

MODEL NUMBER: PMM-3000

MAXIMUM PULL WEIGHT: 70,000 LBS.

OVERALL WIDTH: 36" OVERALL LENGTH: 78" OVERALL HEIGHT: 43" TORQUE-WEIGHT LOAD FROM

FRONT LIFT: 1,000 LBS. TIRE SIZE: Ø18 X 9 1/2"

UNIT NET WEIGHT: 1,500 LBS.