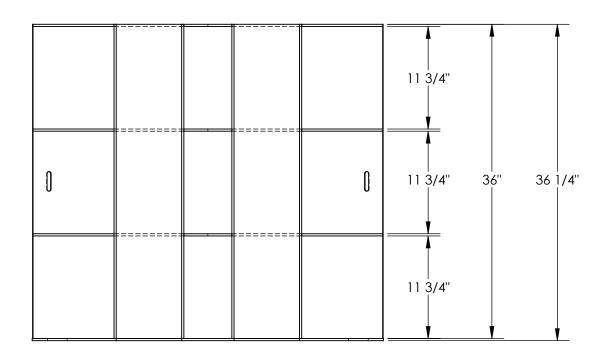

## STANDARD FEATURES

MODEL NUMBER IS PMRA-20 MAX CAPACITY IS 4,000 LBS. OVERALL WIDTH IS 40 1/4" USABLE WIDTH IS 40 1/4" OVERALL LENGTH IS 36 1/4" USABLE LENGTH IS 36" OVERALL HEIGHT IS 7" USABLE FORK POCKETS IS 7-1/2" W X 3-1/2" H FORK CENTERS IS 13 1/2" I, THE UNDERSIGNED, AGREE THAT THE PRODUCT AS REPRESENTED SATISFIES DESIGN AND DIMENSION REQUIREMENTS. I ALSO ACKNOWLEDGE MY DUTY TO CONFIRM PRODUCT AND INSTALLATION COMPLIANCE WITH ALL APPLICABLE FEDERAL, STATE AND LOCAL REGULATIONS AND STANDARDS.