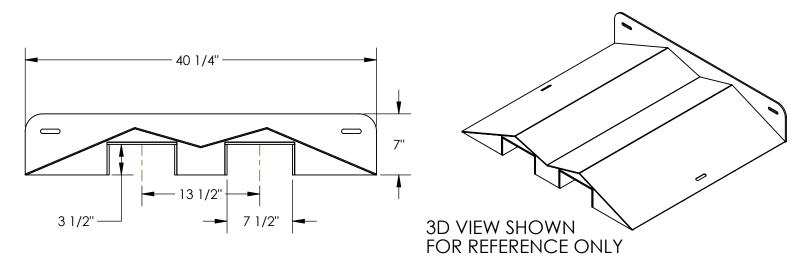

PALLET TRUCK ROLL ADAPTER - PMRA-20 APPROX WEIGHT: 166.16 lbs.

\*\*\*ANY ADDITIONS, DELETIONS, OR OMISSIONS MUST BE CORRECTED ON THIS DRAWING AS THIS DRAWING WILL BE CONSIDERED ALL INCLUSIVE\*\*\*

ALL GRAPHICS PROVIDED ARE FOR REFERENCE ONLY. IF CERTAIN DIMENSIONS ARE CRITICAL PLEASE VERIFY THOSE DIMENSIONS WITH YOUR SALESPERSON

## STANDARD FEATURES

MODEL NUMBER IS PMRA-20 MAX CAPACITY IS 4,000 LBS. OVERALL WIDTH IS 40 1/4" USABLE WIDTH IS 40 1/4" OVERALL LENGTH IS 36 1/4" USABLE LENGTH IS 36" OVERALL HEIGHT IS 7" USABLE FORK POCKETS IS 7-1/2" W X 3-1/2" H FORK CENTERS IS 13 1/2" I, THE UNDERSIGNED, AGREE THAT THE PRODUCT AS REPRESENTED SATISFIES DESIGN AND DIMENSION REQUIREMENTS. I ALSO ACKNOWLEDGE MY DUTY TO CONFIRM PRODUCT AND INSTALLATION COMPLIANCE WITH ALL APPLICABLE FEDERAL, STATE AND LOCAL REGULATIONS AND STANDARDS.