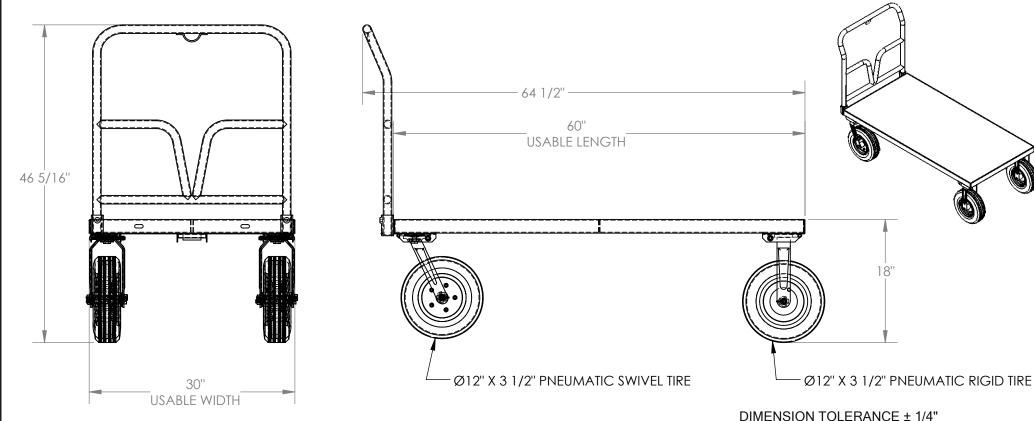

## PNEUMATIC TIRE STEEL PLATFORM TRUCK- PNU-3060

APPROX WEIGHT: 275.70 lbs.

\*\*\* ANY ADDITIONS, DELETIONS, OR OMISSIONS MUST BE CORRECTED ON THIS DRAWING AS THIS DRAWING WILL BE CONSIDERED ALL INCLUSIVE \*\*\*
ALL GRAPHICS PROVIDED ARE FOR REFERENCE ONLY. IF CERTAIN DIMENSIONS ARE CRITICAL PLEASE VERIFY THOSE DIMENSIONS WITH YOUR SALESPERSON

## STANDARD FEATURES

MODEL NUMBER: PNU-3060

CAPACITY: 1,500 LBS
DECK SIZE: 30" X 60"
PLATFORM HEIGHT: 18"
OVERALL HEIGHT IS 46 5/16"
OVERALL LENGTH IS 64 1/2"

Ø12" X 3 1/2" PNEUMATIC TIRE CASTERS 2- RIGID CASTERS

2- RIGID CASTERS 2- SWIVEL CASTERS