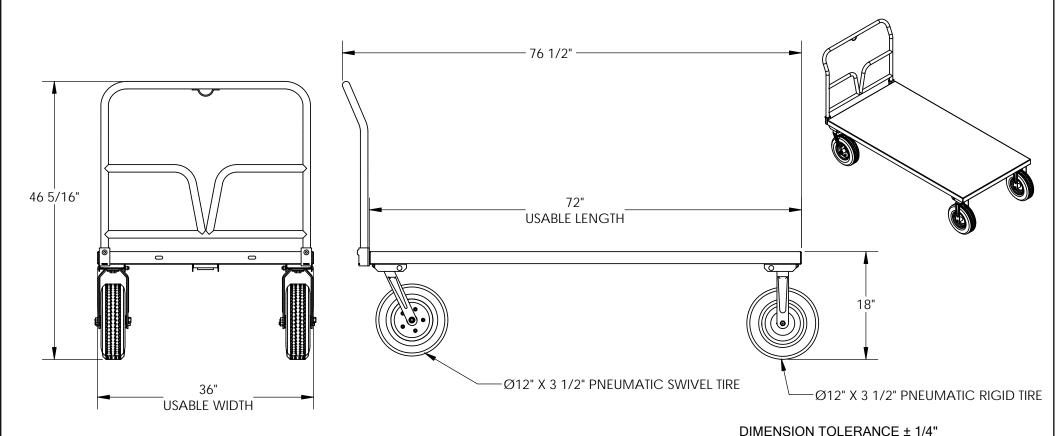

## STANDARD FEATURES

MODEL NUMBER IS PNU-3672 CAPACITY: 1,500 LBS. DECK SIZE: 36" X 72" PLATFORM HEIGHT: 18" OVERALL HEIGHT IS 46 5/16" OVERALL LENGTH IS 76 1/2"

Ø12" X 3 1/2" PNEUMATIC TIRE CASTERS

2- RIGID CASTERS

2- SWIVEL CASTERS