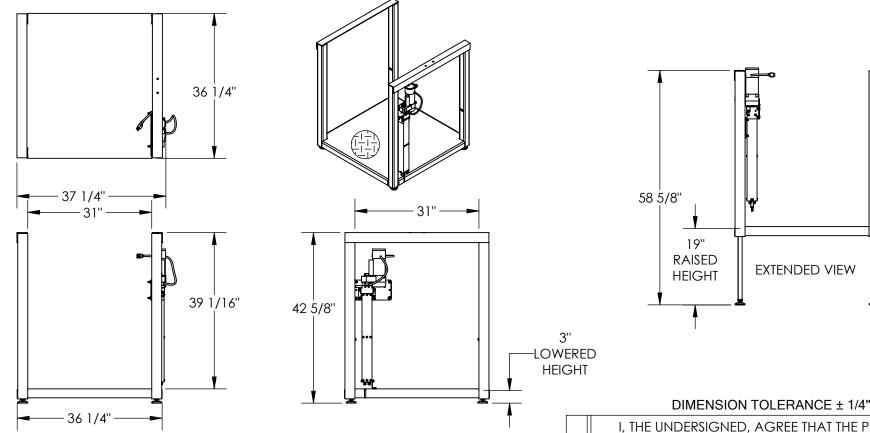

## STANDARD FEATURES

MODEL NUMBER IS POS-3636-EH MAX UNIFORM CAPACITY IS 500 LBS. 115 VAC SINGLE PHASE POWER **OVERALL WIDTH IS 37 1/4" USABLE WIDTH IS 31" USABLE LENGTH IS 36 1/4"** MIN PLATFORM HEIGHT IS 3" MAX PLATFORM HEIGHT IS 19" MAX OVERALL HEIGHT IS 58 5/8" STEEL TREAD PLATE PLATFORM SURFACE DURABLE LIQUID PAINT BLUE FINISH