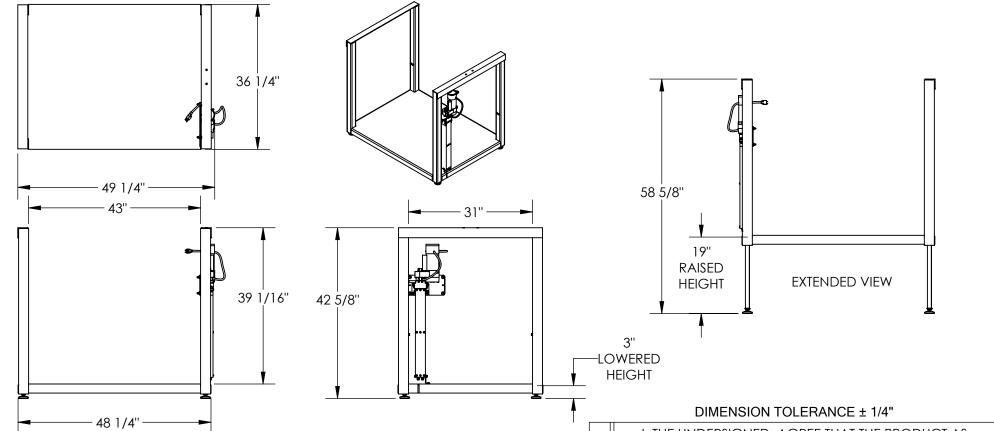

POSI-CRANK WORK PLATFORM W/ELECTRIC HYDRAULIC OPTION - POS-3648-EH-MAT<sup>APPROX</sup> WEIGHT: 430.12 lbs.

\*\*\* ANY ADDITIONS, DELETIONS, OR OMISSIONS MUST BE CORRECTED ON THIS DRAWING AS THIS DRAWING WILL BE CONSIDERED ALL INCLUSIVE \*\*\*
ALL GRAPHICS PROVIDED ARE FOR REFERENCE ONLY. IF CERTAIN DIMENSIONS ARE CRITICAL PLEASE VERIFY THOSE DIMENSIONS WITH YOUR SALESPERSON

## STANDARD FEATURES

MODEL NUMBER IS POS-3648-EH-MAT MAX UNIFORM CAPACITY IS 500 LBS.
115 VAC SINGLE PHASE POWER
OVERALL WIDTH IS 49 1/4"
USABLE WIDTH IS 43"
USABLE LENGTH IS 36 1/4"
MIN PLATFORM HEIGHT IS 3"
MAX PLATFORM HEIGHT IS 19"
MAX OVERALL HEIGHT IS 58 5/8"
ERGONOMIC MAT ON TOP OF PLATFORM DURABLE LIQUID PAINT BLUE FINISH