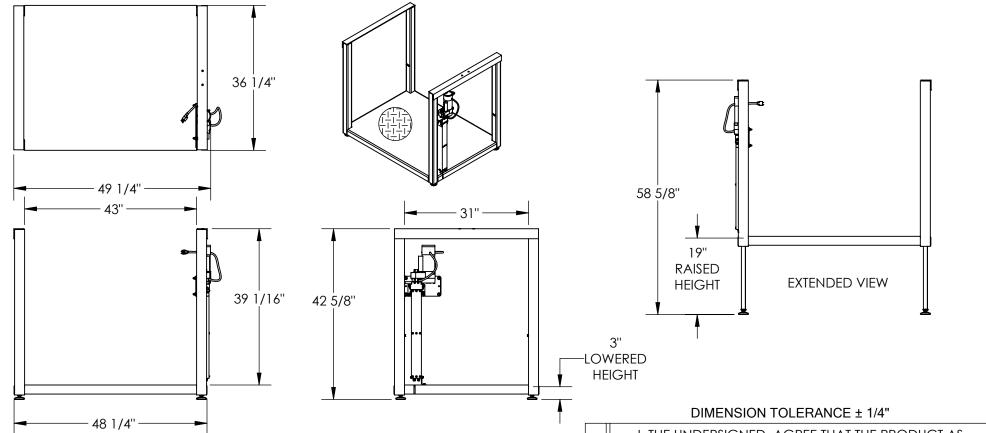

## STANDARD FEATURES

MODEL NUMBER IS POS-3648-EH MAX UNIFORM CAPACITY IS 500 LBS. 115 VAC SINGLE PHASE POWER OVERALL WIDTH IS 49 1/4" **USABLE WIDTH IS 43" USABLE LENGTH IS 36 1/4"** MIN PLATFORM HEIGHT IS 3" MAX PLATFORM HEIGHT IS 19" MAX OVERALL HEIGHT IS 58 5/8" STEEL TREAD PLATE PLATFORM SURFACE **DURABLE LIQUID PAINT BLUE FINISH** 