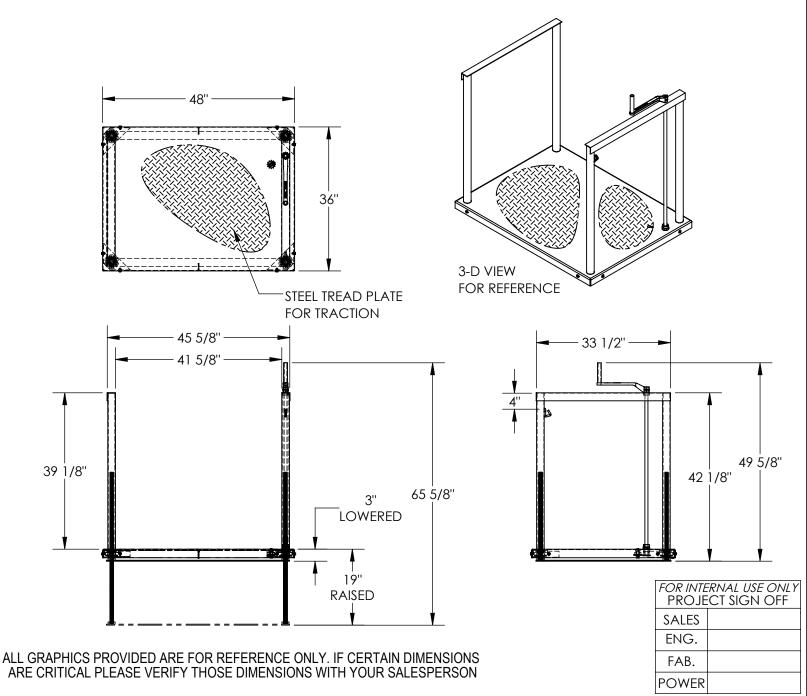

## **POSI-CRANK WORKER PLATFORM - POS-3648**

APPROX WEIGHT: 170.58 lbs. DOES NOT INCLUDE WEIGHT OF POWER OR PACKAGING!!!

\*\*\*ANY ADDITIONS, DELETIONS, OR OMISSIONS MUST BE CORRECTED ON THIS DRAWING AS THIS DRAWING WILL BE CONSIDERED ALL INCLUSIVE\*\*\*

## STANDARD FEATURES

MODEL NUMBER IS POS-3648
CAPACITY IS 500 LBS.
OVERALL WIDTH IS 36"
OVERALL LENGTH IS 48"
OVERALL HEIGHT IS 65 5/8"
RAISED HEIGHT IS 19"
LOWERED HEIGHT IS 3"
OPERATION TYPE: HAND CRANK
DURABLE LIQUID PAINT BLUE FINISH