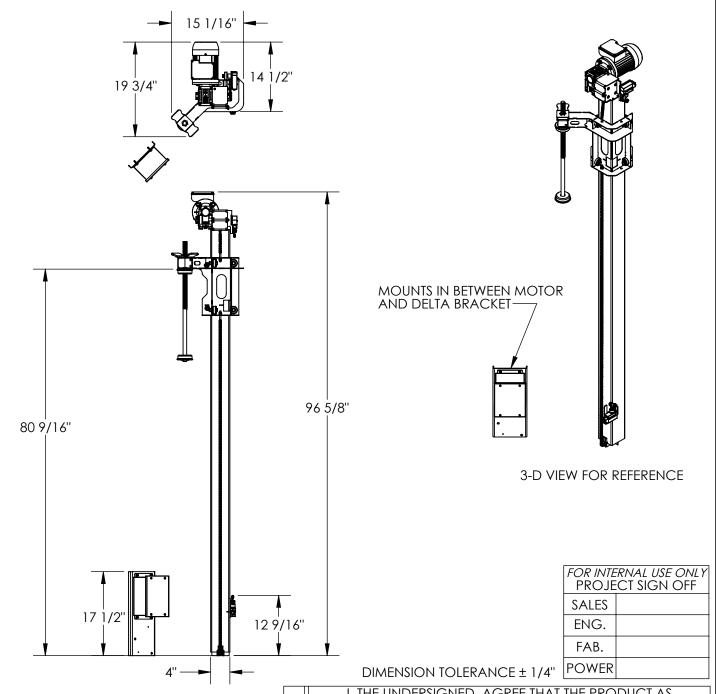

## POWERED MAST OPTION (RETROFIT) - POW-CAR-PMO-RF

APPROX WEIGHT: 112.75 lbs. DOES NOT INCLUDE WEIGHT OF POWER OR PACKAGING!!!

\*\*\*ANY ADDITIONS, DELETIONS, OR OMISSIONS MUST BE CORRECTED ON THIS DRAWING AS THIS DRAWING WILL BE CONSIDERED ALL INCLUSIVE\*\*\*
ALL GRAPHICS PROVIDED ARE FOR REFERENCE ONLY. IF CERTAIN DIMENSIONS ARE CRITICAL PLEASE VERIFY THOSE DIMENSIONS WITH YOUR SALESPERSON

## STANDARD FEATURES

MODEL NUMBER IS POW-CAR-PMO-RF OVERALL WIDTH IS 15 1/16" OVERALL HEIGHT IS 96 5/8" WRAP HEIGHT IS 80 9/16" POWER INPUT IS 115 V 1-PHASE HAND CONTROLLED CARRIAGE IS TOUGH BAKED IN POWDER COATED YELLOW FINISH FRAME IS TOUGH BAKED IN POWDER COATED BLUE FINISH