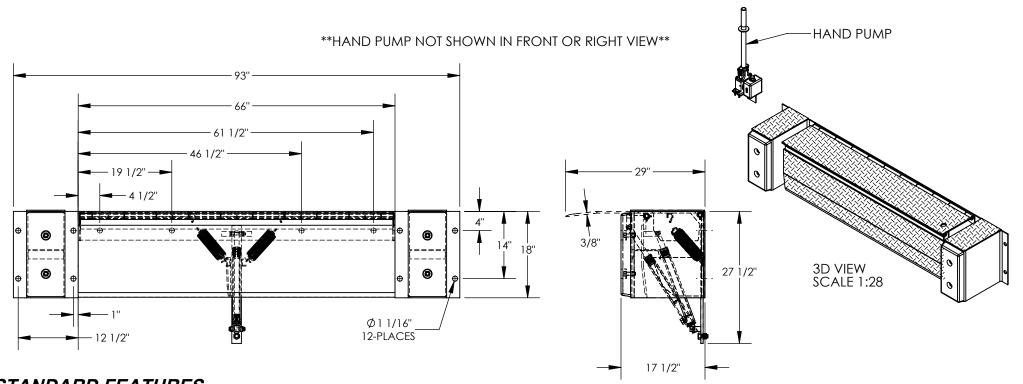

## **EDGE-O-DOCKLEVELER - PP-2066**

APPROX WEIGHT: 502.06 lbs. DOES NOT INCLUDE WEIGHT OF POWER OR PACKAGING!!!

\*\*\* ANY ADDITIONS, DELETIONS, OR OMISSIONS MUST BE CORRECTED ON THIS DRAWING AS THIS DRAWING WILL BE CONSIDERED ALL INCLUSIVE \*\*\* ALL GRAPHICS PROVIDED ARE FOR REFERENCE ONLY. IF CERTAIN DIMENSIONS ARE CRITICAL PLEASE VERIFY THOSE DIMENSIONS WITH YOUR SALESPERSON.

## STANDARD FEATURES

**MODEL NUMBER IS PP-2066 OVERALL WIDTH IS 93" DECK WIDTH IS 66"** OVERALL DEPTH WITH RAMP OUT IS 29" **BUMPER PROJECTION IS 17 1/2"** UNIFORM CAPACITY IS 20,000 LBS. 5" ABOVE / 5" BELOW SERVICE RANGE HYDRAULIC HAND PUMP OPERATION RECOMMENDED FOR DOCKS AT LEAST 48" HIGH. INCLUDES HAND PUMP, WALL-MOUNT BRACKET, CYLINDER, HYDRAULIC LINES AND OIL. TREADPLATE RAMP & DECK CONSTRUCTION DURABLE LIQUID PAINT BROWN FINISH