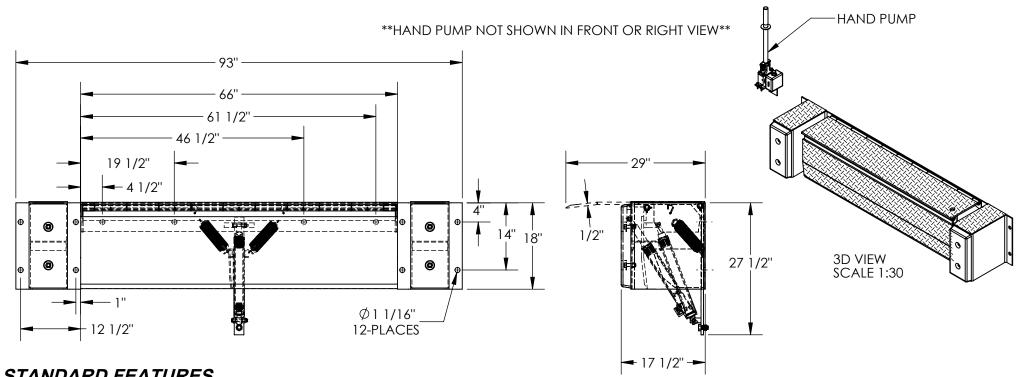

## STANDARD FEATURES

**MODEL NUMBER IS PP-2566 OVERALL WIDTH IS 93" DECK WIDTH IS 66"** OVERALL DEPTH WITH RAMP OUT IS 29" **BUMPER PROJECTION IS 17 1/2"** UNIFORM CAPACITY IS 25,000 LBS. 5" ABOVE / 5" BELOW SERVICE RANGE HYDRAULIC HAND PUMP OPERATION RECOMMENDED FOR DOCKS AT LEAST 48" HIGH. INCLUDES HAND PUMP, WALL-MOUNT BRACKET, CYLINDER, HYDRAULIC LINES AND OIL. TREADPLATE RAMP & DECK CONSTRUCTION **DURABLE LIQUID PAINT BROWN FINISH** 