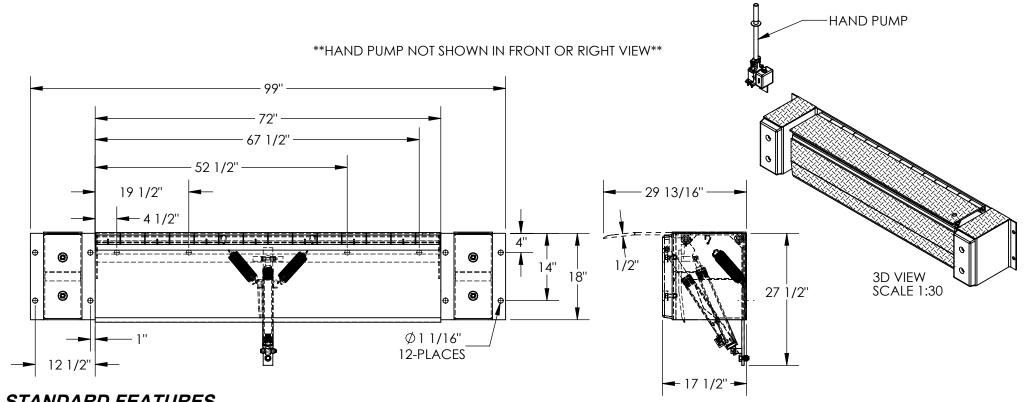

### STANDARD FEATURES

**MODEL NUMBER IS PP-3072 OVERALL WIDTH IS 99" DECK WIDTH IS 72"** OVERALL DEPTH WITH RAMP OUT IS 29 13/16" **BUMPER PROJECTION IS 17 1/2"** UNIFORM CAPACITY IS 30,000 LBS. 5" ABOVE / 5" BELOW SERVICE RANGE HYDRAULIC HAND PUMP OPERATION RECOMMENDED FOR DOCKS AT LEAST 48" HIGH. INCLUDES HAND PUMP, WALL-MOUNT BRACKET, CYLINDER, HYDRAULIC LINES AND OIL. TREADPLATE RAMP & DECK CONSTRUCTION **DURABLE LIQUID PAINT BROWN FINISH** 