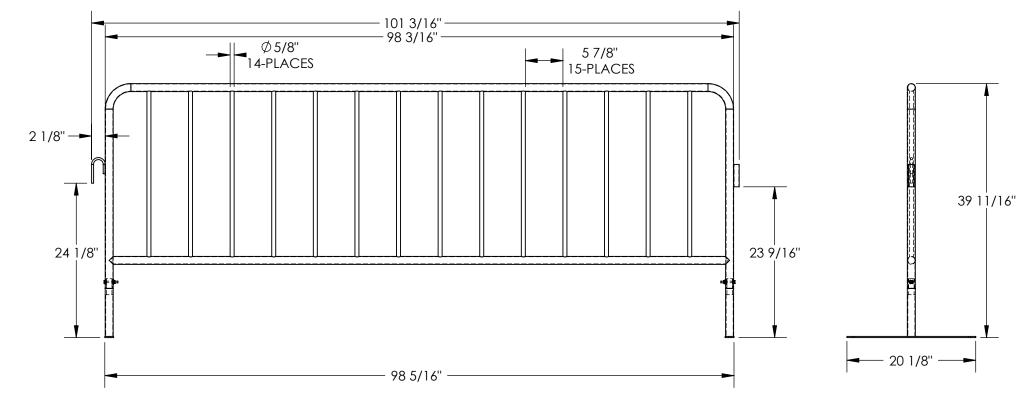

## STANDARD FEATURES

MODEL NUMBER IS PRAIL-102-G-FF OVERALL WIDTH IS: 20 1/8" OVERALL LENGTH IS: 101 3/16"

OVERALL HEIGHT IS: 39 11/16"

DISTANCE BETWEEN VERTICAL BARS IS: 5 7/8"

INCLUDES CONNECTORS TO ATTACH MULTIPLE UNITS TOGETHER

**INCLUDES TWO FLAT FEET** 

FEET ARE REMOVABLE FOR STORAGE AND SHIPPING

**GALVANIZED FINISH** 