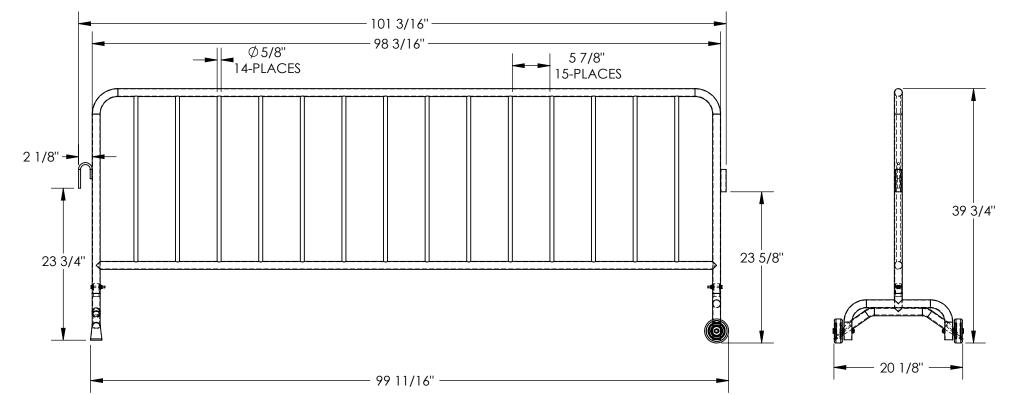

## LIGHTWEIGHT ECONOMY INTERLOCKING BARRIER - PRAIL-102-G-W

APPROX WEIGHT: 36 lbs.

DOES NOT INCLUDE WEIGHT OF POWER OR PACKAGING!!!

\*\*\* ANY ADDITIONS, DELETIONS, OR OMISSIONS MUST BE CORRECTED ON THIS DRAWING AS THIS DRAWING WILL BE CONSIDERED ALL INCLUSIVE \*\*\* ALL GRAPHICS PROVIDED ARE FOR REFERENCE ONLY. IF CERTAIN DIMENSIONS ARE CRITICAL PLEASE VERIFY THOSE DIMENSIONS WITH YOUR SALESPERSON

## STANDARD FEATURES

MODEL NUMBER IS PRAIL-102-G-W **OVERALL WIDTH IS: 20 1/8" OVERALL LENGTH IS:101 3/16" OVERALL HEIGHT IS: 39 3/4"** DISTANCE BETWEEN VERTICAL BARS IS: 5 7/8" INCLUDES CONNECTORS TO ATTACH MULTIPLE UNITS TOGETHER INCLUDES ONE CURVED FOOT AND ONE WHEELED FOOT FEET ARE REMOVABLE FOR STORAGE AND SHIPPING **GALVANIZED FINISH** 