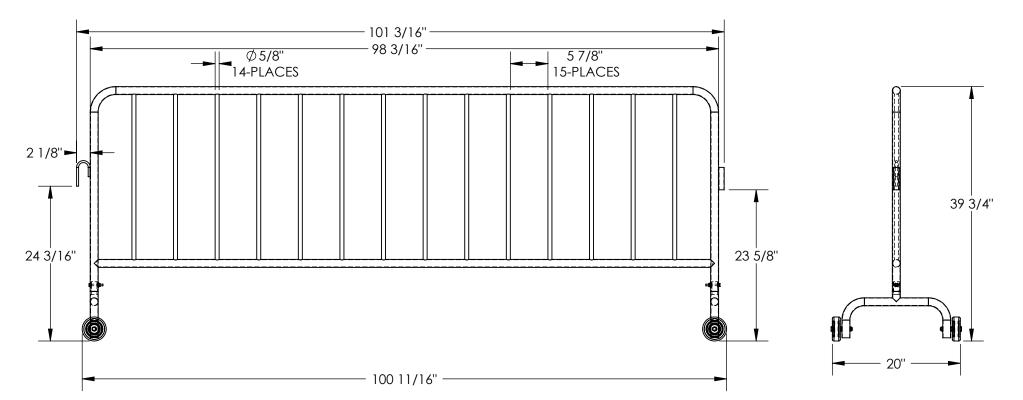

## STANDARD FEATURES

MODEL NUMBER IS PRAIL-102-G-WW

**OVERALL WIDTH IS: 20"** 

OVERALL LENGTH IS: 101 3/16"

OVERALL HEIGHT IS: 39 3/4"

DISTANCE BETWEEN VERTICAL BARS IS: 5 7/8"

INCLUDES CONNECTORS TO ATTACH MULTIPLE UNITS TOGETHER

INCLUDES TWO WHEELED FEET

FEET ARE REMOVABLE FOR STORAGE AND SHIPPING

**GALVANIZED FINISH** 