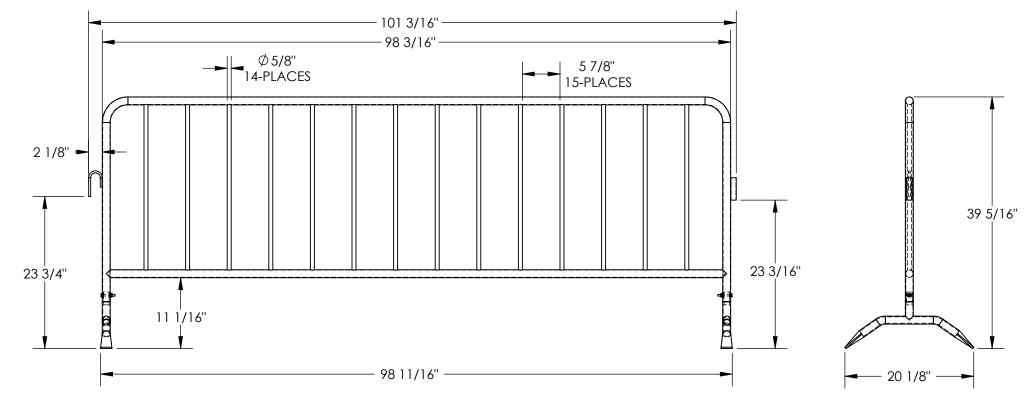

## LIGHTWEIGHT ECONOMY INTERLOCKING BARRIER - PRAIL-102-G

APPROX WEIGHT: 36 lbs.

DOES NOT INCLUDE WEIGHT OF POWER OR PACKAGING!!!

\*\*\* ANY ADDITIONS, DELETIONS, OR OMISSIONS MUST BE CORRECTED ON THIS DRAWING AS THIS DRAWING WILL BE CONSIDERED ALL INCLUSIVE \*\*\*
ALL GRAPHICS PROVIDED ARE FOR REFERENCE ONLY. IF CERTAIN DIMENSIONS ARE CRITICAL PLEASE VERIFY THOSE DIMENSIONS WITH YOUR SALESPERSON

## STANDARD FEATURES

MODEL NUMBER IS PRAIL-102-G OVERALL WIDTH IS: 20 1/8" OVERALL LENGTH IS: 101 3/16" OVERALL HEIGHT IS: 39 5/16"

DISTANCE BETWEEN VERTICAL BARS IS: 5 7/8"

INCLUDES CONNECTORS TO ATTACH MULTIPLE UNITS TOGETHER

INCLUDES TWO CURVED FEET

FEET ARE REMOVABLE FOR STORAGE AND SHIPPING

**GALVANIZED FINISH** 