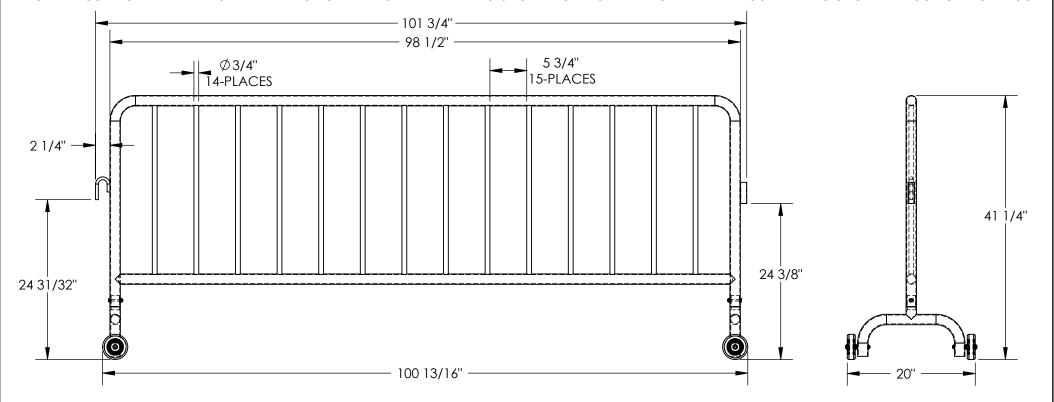

## STANDARD FEATURES

MODEL NUMBER IS PRAIL-102-HD-G-WW

**OVERALL WIDTH IS: 20"** 

OVERALL LENGTH IS: 101 3/4" OVERALL HEIGHT IS: 41 1/4"

DISTANCE BETWEEN VERTICAL BARS IS: 5 3/4"

INCLUDES CONNECTORS TO ATTACH MULTIPLE UNITS TOGETHER

INCLUDES TWO WHEELED FEET

FEET ARE REMOVABLE FOR STORAGE AND SHIPPING

**GALVANIZED FINISH** 