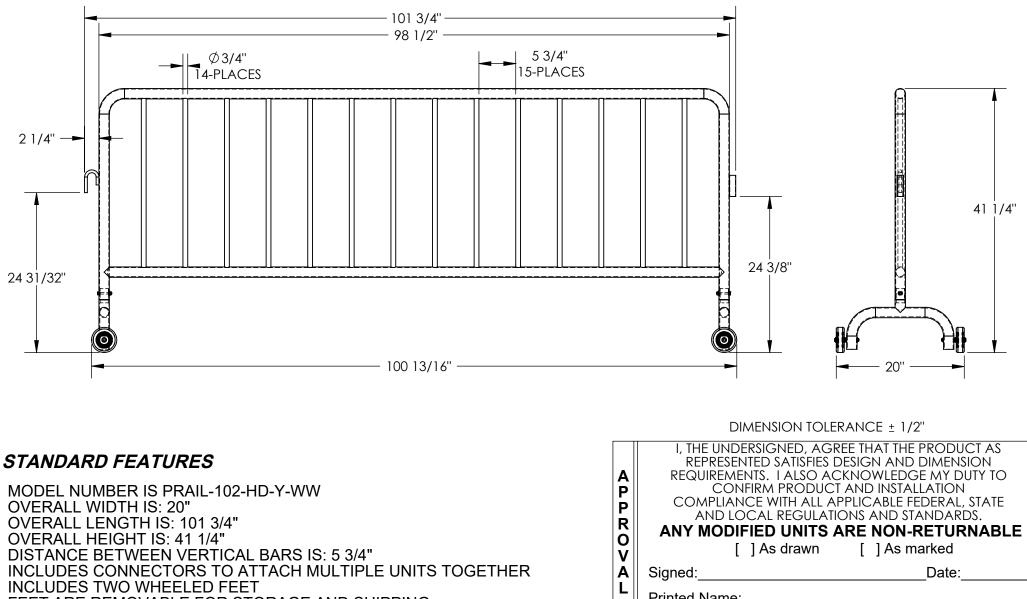

## HEAVY-DUTY INDUSTRIAL INTERLOCKING BARRIER - PRAIL-102-HD-Y-WW APPROX WEIGHT: 56 lbs. DOES NOT INCLUDE WEIGHT OF POWER OR PACKAGING!!!

\*\*\* ANY ADDITIONS, DELETIONS, OR OMISSIONS MUST BE CORRECTED ON THIS DRAWING AS THIS DRAWING WILL BE CONSIDERED ALL INCLUSIVE \*\*\* ALL GRAPHICS PROVIDED ARE FOR REFERENCE ONLY. IF CERTAIN DIMENSIONS ARE CRITICAL PLEASE VERIFY THOSE DIMENSIONS WITH YOUR SALESPERSON

FEET ARE REMOVABLE FOR STORAGE AND SHIPPING

TOUGH BAKED IN POWDER COAT YELLOW FINISH

SPECIAL FEATURES

NONE

| OGETHER                                   |  | A    | Signed:                                                                       |              |                  | _Date:     |
|-------------------------------------------|--|------|-------------------------------------------------------------------------------|--------------|------------------|------------|
|                                           |  | L    | Printed Name:<br>LEAD TIME WILL START UPON RECEIPT OF SIGNED APPROVAL DRAWING |              |                  |            |
| FOR INTERNAL USE ONLY<br>PROJECT SIGN OFF |  |      |                                                                               |              | P.O.# X<br>W.O.# |            |
| SALES                                     |  |      |                                                                               |              |                  | Х          |
| ENG.                                      |  |      | T. MOORE                                                                      |              | /2//10           | SALES: X   |
| FAB.                                      |  |      | ENCE: X                                                                       |              | SCALE: 1:15      |            |
| POWER                                     |  | QUOI | IED LEAD TIME: X                                                              | QUOTE #<br>X |                  | 23-007-369 |