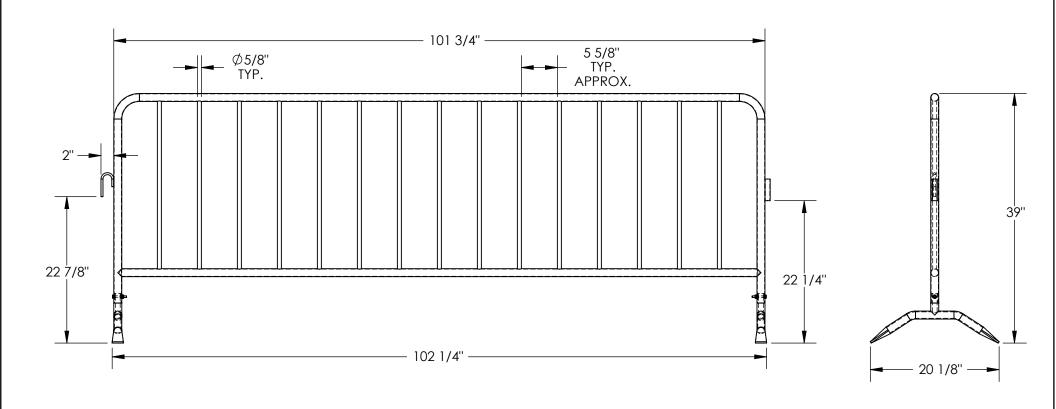

## STANDARD FEATURES

MODEL NUMBER IS PRAIL-102-SS

**OVERALL WIDTH IS: 20 1/8" OVERALL LENGTH IS: 102 1/4"** 

**OVERALL HEIGHT IS: 39"** 

DISTANCE BETWEEN VERTICAL BARS IS: 5 5/8" APPROX.

INCLUDES CONNECTORS TO ATTACH MULTIPLE UNITS TOGETHER

**INCLUDES TWO CURVED FEET** 

FEET ARE REMOVABLE FOR STORAGE AND SHIPPING

STAINLESS STEEL CONSTRUCTION