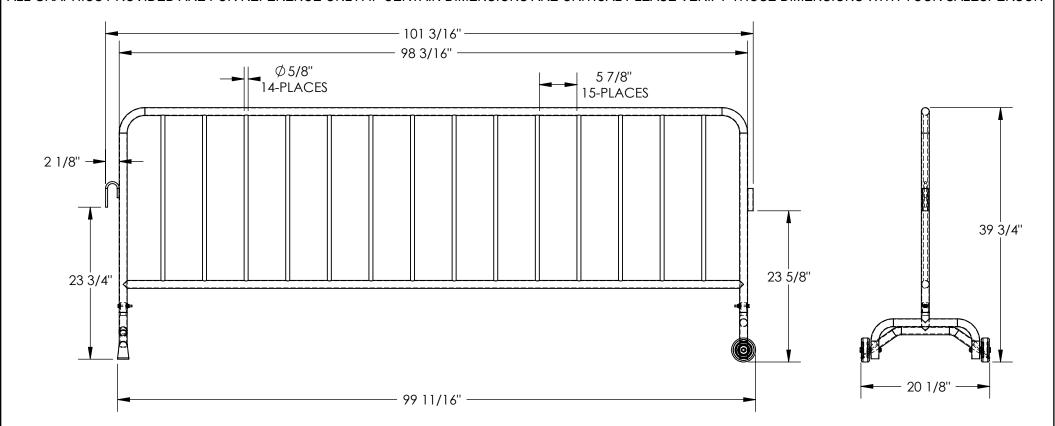

## LIGHTWEIGHT ECONOMY INTERLOCKING BARRIER - PRAIL-102-Y-W

APPROX WEIGHT: 36 lbs. DOES NOT INCLUDE WEIGHT OF POWER OR PACKAGING!!!

\*\*\* ANY ADDITIONS, DELETIONS, OR OMISSIONS MUST BE CORRECTED ON THIS DRAWING AS THIS DRAWING WILL BE CONSIDERED ALL INCLUSIVE \*\*\* ALL GRAPHICS PROVIDED ARE FOR REFERENCE ONLY. IF CERTAIN DIMENSIONS ARE CRITICAL PLEASE VERIFY THOSE DIMENSIONS WITH YOUR SALESPERSON

## STANDARD FEATURES

MODEL NUMBER IS PRAIL-102-Y-W **OVERALL WIDTH IS: 20 1/8" OVERALL LENGTH IS:101 3/16 OVERALL HEIGHT IS: 39 3/4"** DISTANCE BETWEEN VERTICAL BARS IS: 5 7/8" INCLUDES CONNECTORS TO ATTACH MULTIPLE UNITS TOGETHER INCLUDES ONE CURVED FOOT AND ONE WHEELED FOOT FEET ARE REMOVABLE FOR STORAGE AND SHIPPING FOR INTERNAL USE ONLY TOUGH BAKED IN POWDER COAT YELLOW FINISH PROJECT SIGN OFF