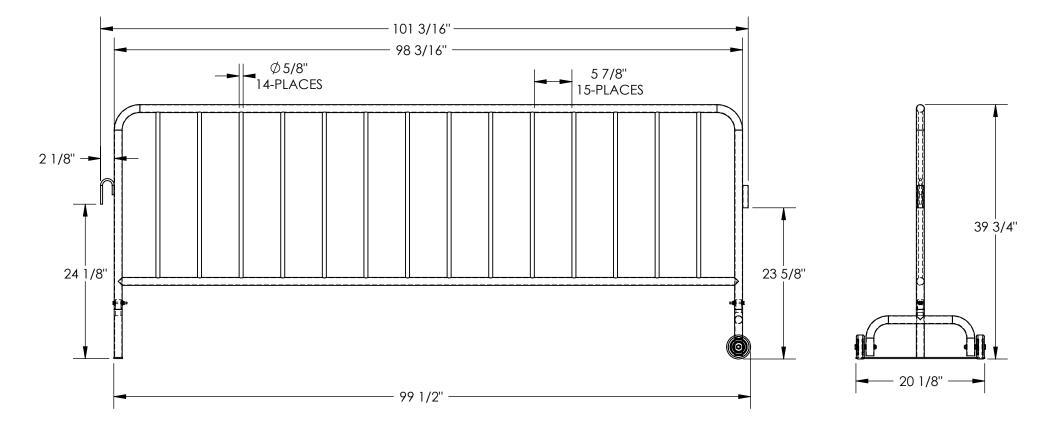

## LIGHTWEIGHT ECONOMY INTERLOCKING BARRIER - PRAIL-102-Y-WF

APPROX WEIGHT: 36 lbs.

\*\*\* ANY ADDITIONS, DELETIONS, OR OMISSIONS MUST BE CORRECTED ON THIS DRAWING AS THIS DRAWING WILL BE CONSIDERED ALL INCLUSIVE \*\*\* ALL GRAPHICS PROVIDED ARE FOR REFERENCE ONLY. IF CERTAIN DIMENSIONS ARE CRITICAL PLEASE VERIFY THOSE DIMENSIONS WITH YOUR SALESPERSON.

### STANDARD FEATURES

MODEL NUMBER IS PRAIL-102-Y-WF **OVERALL WIDTH IS: 20 1/8" OVERALL LENGTH IS: 101 3/16 OVERALL HEIGHT IS: 39 3/4"** 

DISTANCE BETWEEN VERTICAL BARS IS: 5 7/8"

INCLUDES CONNECTORS TO ATTACH MULTIPLE UNITS TOGETHER

INCLUDES ONE FLAT FOOT AND ONE WHEELED FOOT

FEET ARE REMOVABLE FOR STORAGE AND SHIPPING TOUGH BAKED IN POWDER COAT YELLOW FINISH