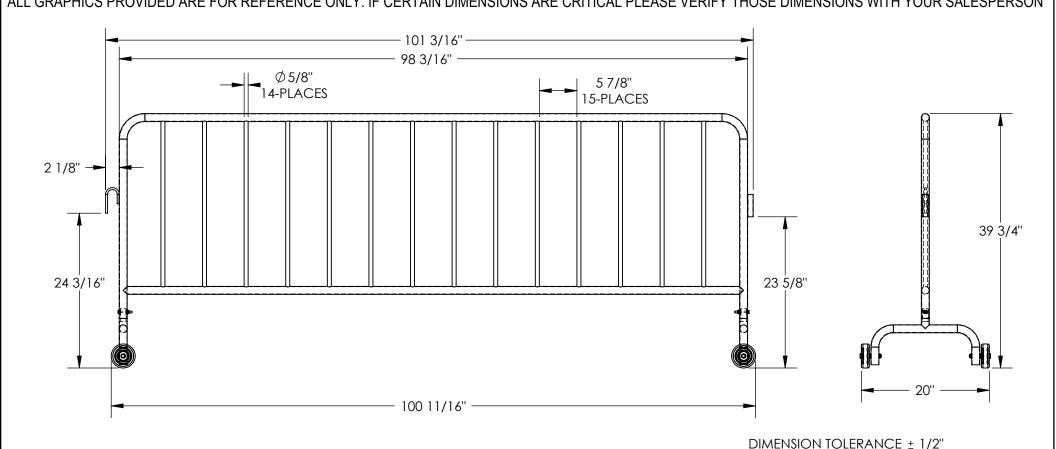

## STANDARD FEATURES

MODEL NUMBER IS PRAIL-102-Y-WW

**OVERALL WIDTH IS: 20"** 

OVERALL LENGTH IS: 101 3/16" **OVERALL HEIGHT IS: 39 3/4"** 

DISTANCE BETWEEN VERTICAL BARS IS: 5 7/8"

INCLUDES CONNECTORS TO ATTACH MULTIPLE UNITS TOGETHER

**INCLUDES TWO WHEELED FEET** 

FEET ARE REMOVABLE FOR STORAGE AND SHIPPING TOUGH BAKED IN POWDER COAT YELLOW FINISH