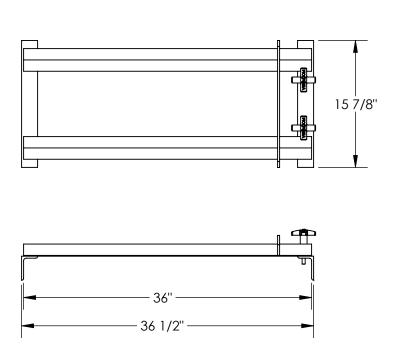

## STANDARD FEATURES

**MODEL NUMBER IS PRDC-36 OVERALL WIDTH IS 15 7/8" OVERALL LENGTH IS 36 1/2" OVERALL HEIGHT IS 5 5/8"** ACCEPTS 30 AND 55 GAL. STEEL DRUMS **REAR ADJUSTMENT KNOBS** ACCEPTABLE W/ 36" PALLET RACKS CAPACITY IS 800 LBS. TOUGH BAKED IN POWDER COATED BLUE FINISH