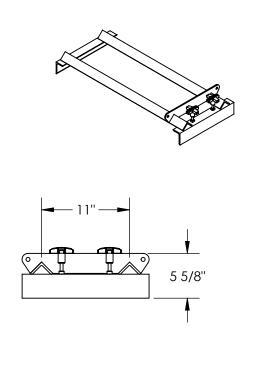

## STANDARD FEATURES

**MODEL NUMBER IS PRDC-36 OVERALL WIDTH IS 15 7/8" OVERALL LENGTH IS 36 1/2" OVERALL HEIGHT IS 5 5/8"** ACCEPTS 30 AND 55 GAL. STEEL DRUMS **REAR ADJUSTMENT KNOBS** ACCEPTABLE W/ 36" PALLET RACKS CAPACITY IS 800 LBS. TOUGH BAKED IN POWDER COATED BLUE FINISH