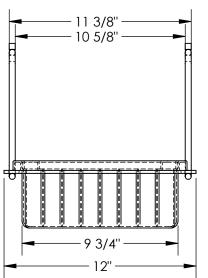

## STANDARD FEATURES

MODEL NUMBER IS PRDC-DPN OVERALL WIDTH IS 12" USABLE WIDTH IS 9 3/4" OVERALL LENGTH IS 14 9/16" USABLE LENGTH IS 7 1/8" OVERALL HEIGHT IS 11 9/16"