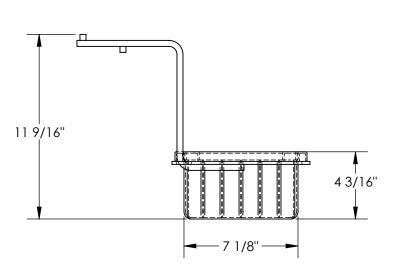

## STANDARD FEATURES

MODEL NUMBER IS PRDC-DPN OVERALL WIDTH IS 12" USABLE WIDTH IS 9 3/4" OVERALL LENGTH IS 14 9/16" USABLE LENGTH IS 7 1/8" OVERALL HEIGHT IS 11 9/16"