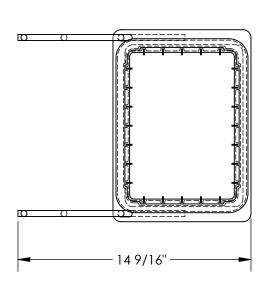

## STANDARD FEATURES

MODEL NUMBER IS PRDC-DPN OVERALL WIDTH IS 12" USABLE WIDTH IS 9 3/4" OVERALL LENGTH IS 14 9/16" USABLE LENGTH IS 7 1/8" OVERALL HEIGHT IS 11 9/16"