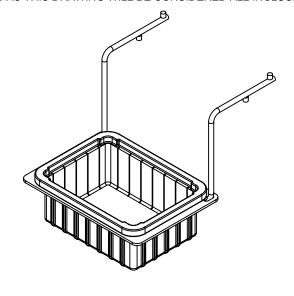

## PALLET RACK DRUM CRADLE DRIP PAN - PRDC-DPN APPROX WEIGHT: 3.53 lbs. DOES NOT INCLUDE WEIGHT OF POWER OR PACKAGING!!!

\*\*\*ANY ADDITIONS, DELETIONS, OR OMISSIONS MUST BE CORRECTED ON THIS DRAWING AS THIS DRAWING WILL BE CONSIDERED ALL INCLUSIVE\*\*\*

## STANDARD FEATURES

MODEL NUMBER IS PRDC-DPN OVERALL WIDTH IS 12" USABLE WIDTH IS 9 3/4" OVERALL LENGTH IS 14 9/16" USABLE LENGTH IS 7 1/8" OVERALL HEIGHT IS 11 9/16"