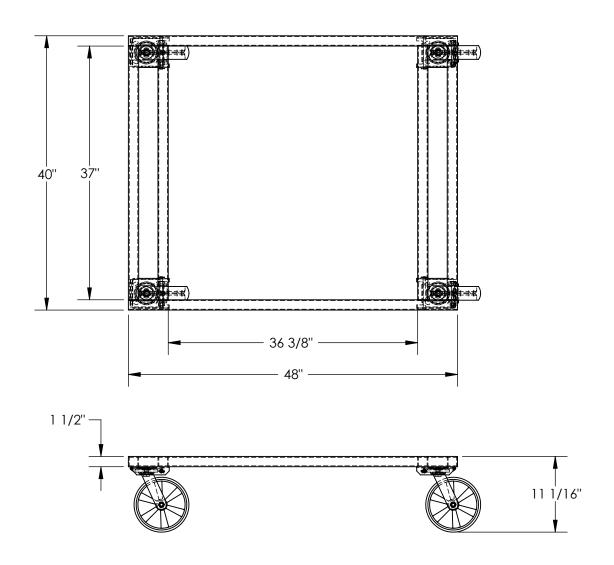

## STANDARD FEATURES

MODEL NUMBER: PRM-4048-8

CAPACITY: 4000 LBS. DECK SIZE 40" x 48" CASTERS: 4 - 8" x 2", SWIVEL

**GLASS FILLED NYLON** 

**DECK HEIGHT: 11"** 