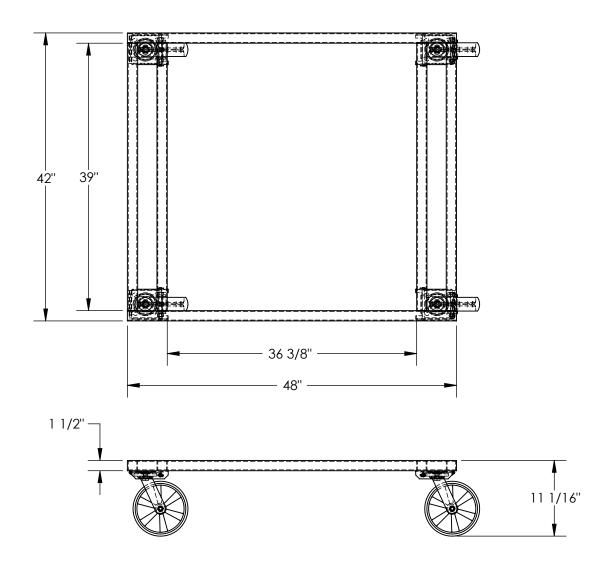

## STANDARD FEATURES

MODEL NUMBER: PRM-4248-8

CAPACITY: 4000 LBS.

DECK SIZE: 42" x 48" CASTERS: 4 - 8" x 2", SWIVEL

**GLASS FILLED NYLON** 

**DECK HEIGHT: 11"** 