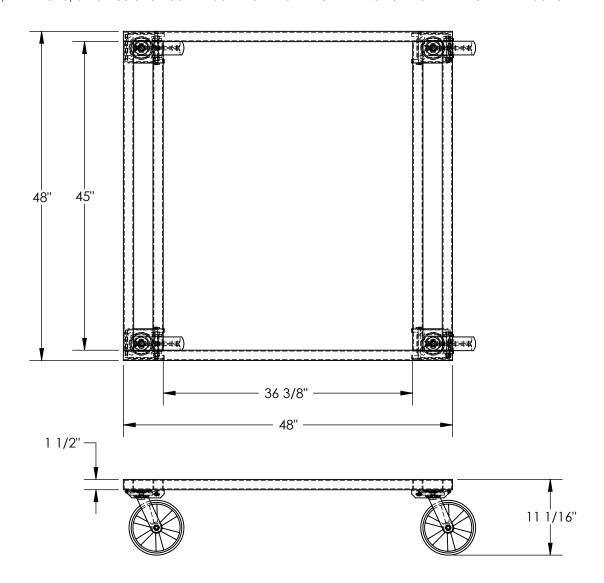

## STANDARD FEATURES

MODEL NUMBER: PRM-4848-8

CAPACITY: 4000 LBS.

DECK SIZE: 48" x 48" CASTERS: 4 - 8" x 2", SWIVEL

**GLASS FILLED NYLON** 

**DECK HEIGHT: 11"** 