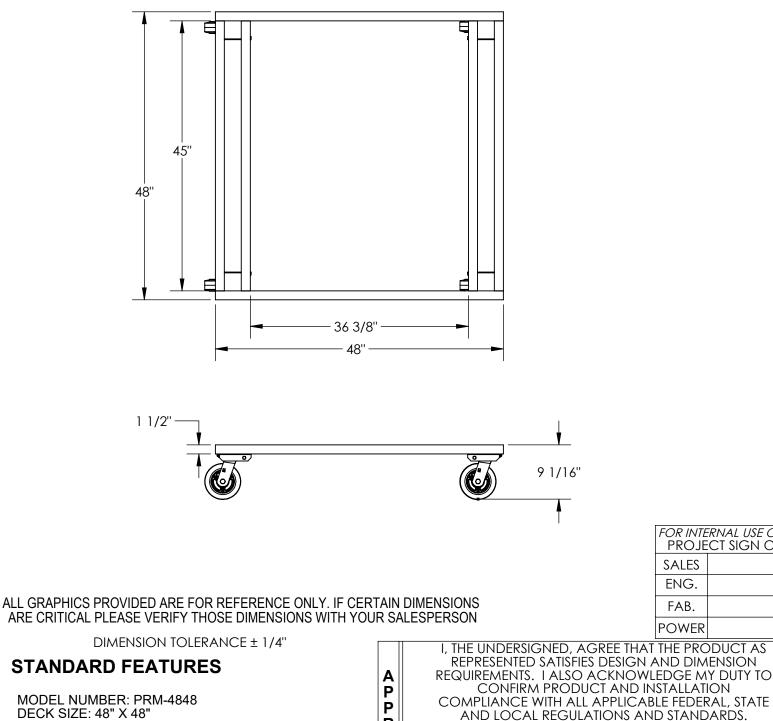

R

MODEL NUMBER: PRM-4848 DECK SIZE: 48" X 48" CAPACITY: 2,000 LBS CASTERS: 4 - 6" X 2", MOLD ON RUBBER. SWIVEL **DECK HEIGHT: 9 1/16"** COLOR: TOUGH BAKED IN POWDER COATED BLUE FINISH