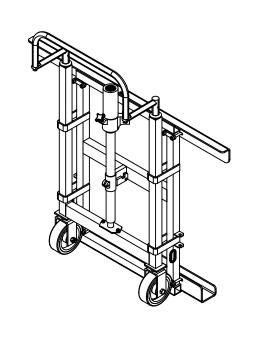

## LIFTING DOLLY JACK - PRRJ-10-D

APPROX WEIGHT: 149.78 lbs. DOES NOT INCLUDE WEIGHT OF POWER OR PACKAGING!!!

\*\*\* ANY ADDITIONS, DELETIONS, OR OMISSIONS MUST BE CORRECTED ON THIS DRAWING AS THIS DRAWING WILL BE CONSIDERED ALL INCLUSIVE \*\*\*
ALL GRAPHICS PROVIDED ARE FOR REFERENCE ONLY. IF CERTAIN DIMENSIONS ARE CRITICAL PLEASE VERIFY THOSE DIMENSIONS WITH YOUR SALESPERSON