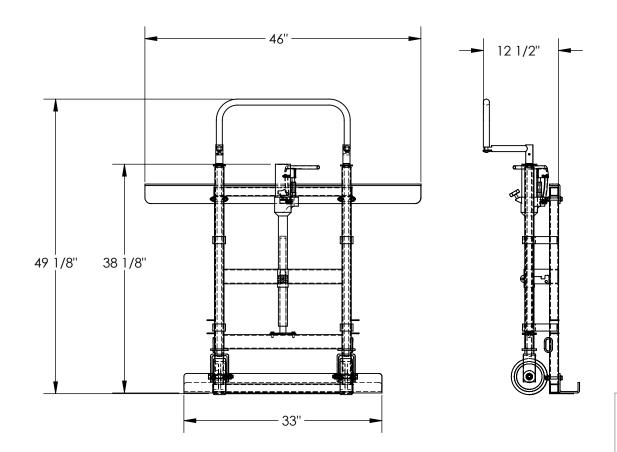

## STANDARD FEATURES

MODEL NUMBER IS PRRJ-10-D OVERALL WIDTH IS 46" OVERALL HEIGHT IS 49 1/8" PRRJ-10-D=750# CAP. EACH