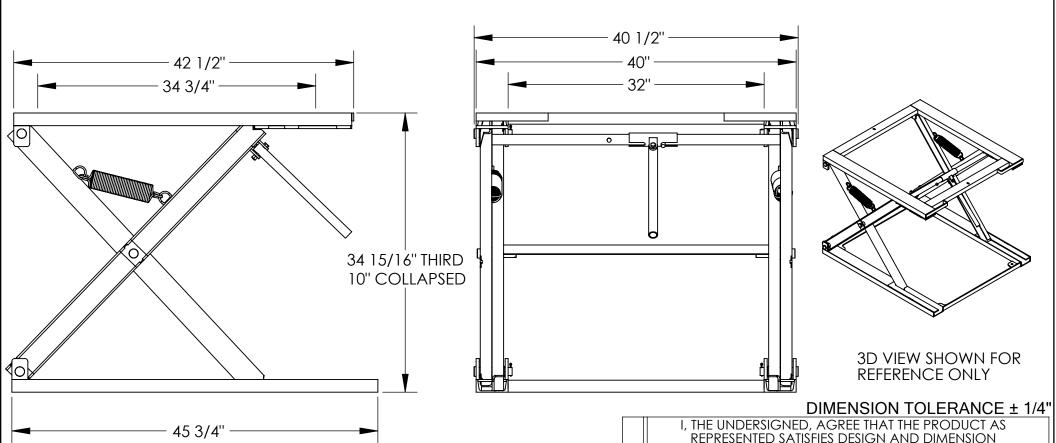

## STANDARD FEATURES

MODEL NUMBER IS PS-4045 CAPACITY IS 5,000 POUNDS OVERALL WIDTH IS 40 1/2" PLATFORM WIDTH IS 40" OVERALL LENGTH IS 45 3/4" PLATFORM LENGTH IS 42 1/2" THIRD SETTING IS 34 15/16" SECOND SETTING IS 30 1/2" FIRST SETTING IS 20 1/4" COLLAPSED HEIGHT IS 10" TOUGH BAKED IN POWDER COATED BLUE FINISH