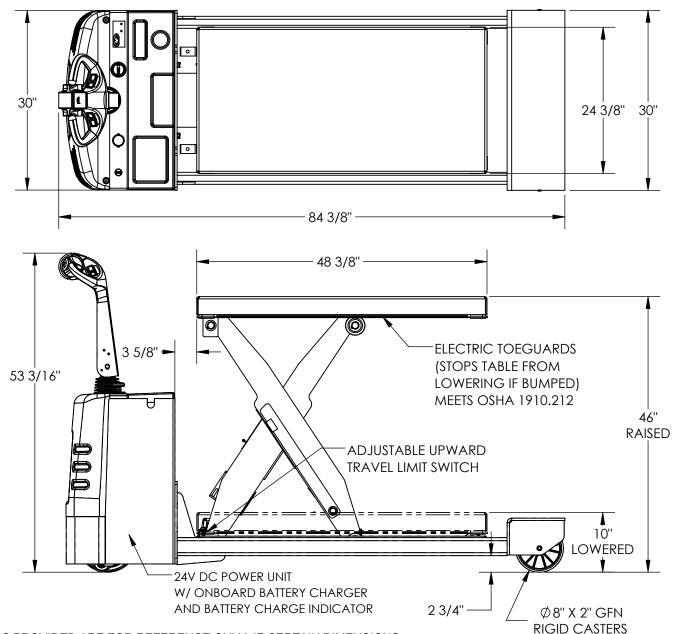

## STANDARD FEATURES

MODEL NUMBER: PST-2448-1-46-PTDS-E

CAPACITY: 1,000 LBS

PLATFORM WIDTH: 24 3/8" PLATFORM LENGTH: 48 3/8"

PLATFORM LOWERED HEIGHT: 10"

PLATFORM RAISED HEIGHT: 46"

OVERALL WIDTH: 30"

OVERALL LENGTH: 84 3/8" GROUND CLEARANCE: 2 3/4"

CASTERS: TWO Ø8" X 2" GFN RIGID DURABLE LIQUID PAINT BLUE FINISH