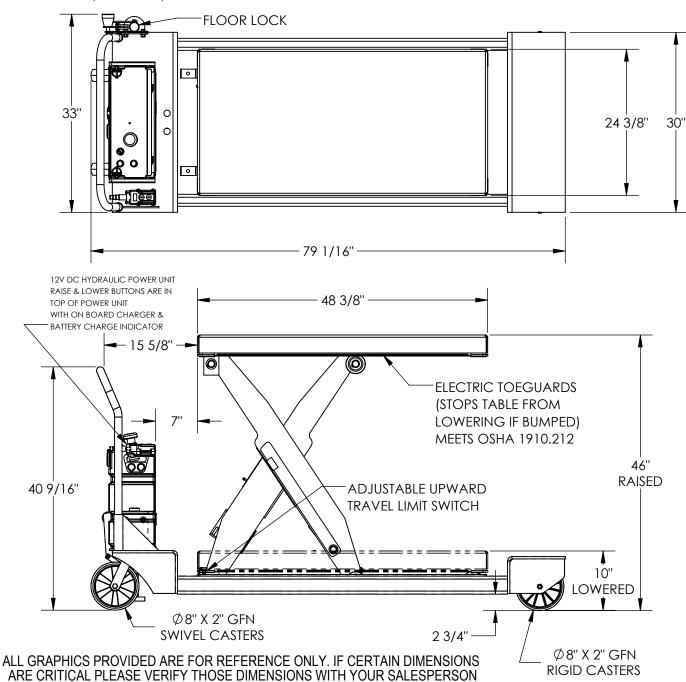

## STANDARD FEATURES

MODEL NUMBER: PST-2448-1-46

CAPACITY: 1,000 LBS

PLATFORM WIDTH: 24 3/8"
PLATFORM LENGTH: 48 3/8"
PLATFORM LOWERED HEIGHT: 10"
PLATFORM RAISED HEIGHT: 46"

OVERALL WIDTH: 33"

OVERALL LENGTH: 79 1/16" GROUND CLEARANCE: 2 3/4"

CASTERS: (2) Ø8" X 2" GFN SWIVEL

(2) Ø8" X 2" GFN RIGID

12V DC POWÉR UNIT W/ ON-BOARD CHARGER & BATTERY CHARGE INDICATOR

& BATTERY CHARGE INDICATOR
DURABLE LIQUID PAINT BLUE FINISH