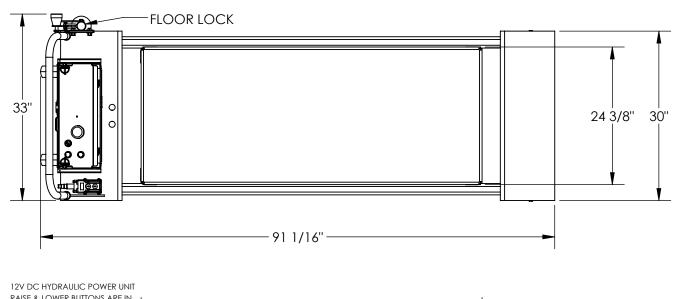

## STANDARD FEATURES

MODEL NUMBER: PST-2460-1-46

CAPACITY: 1,000 LBS PLATFORM WIDTH: 24 3/8" PLATFORM LENGTH: 60 3/8' PLATFORM LOWERED HEIGHT: 10" PLATFORM RAISED HEIGHT: 46"

**OVERALL WIDTH: 33'** 

OVERALL LENGTH: 91 1/16" GROUND CLEARANCE: 23/4" CASTERS: (2) Ø8" X 2" GFN SWIVEL

(2) Ø8" X 2" GFN RIGID

12V DC POWÉR UNIT W/ ON-BOARD CHARGER

& BATTERY CHARGE INDICATOR DURABLE LIQUID PAINT BLUE FINISH