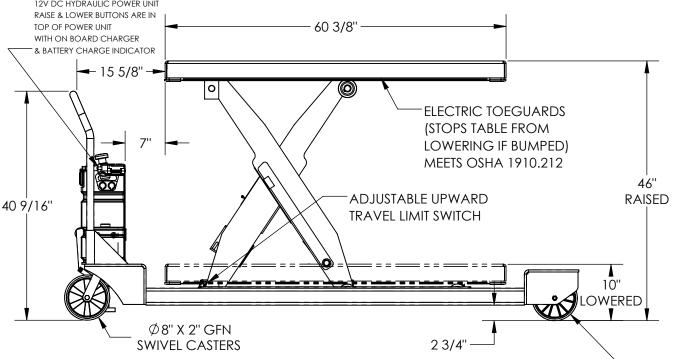

## STANDARD FEATURES

MODEL NUMBER: PST-2460-1-46

CAPACITY: 1,000 LBS PLATFORM WIDTH: 24 3/8" PLATFORM LENGTH: 60 3/8' PLATFORM LOWERED HEIGHT: 10" PLATFORM RAISED HEIGHT: 46"

**OVERALL WIDTH: 33'** 

OVERALL LENGTH: 91 1/16" GROUND CLEARANCE: 23/4" CASTERS: (2) Ø8" X 2" GFN SWIVEL

(2) Ø8" X 2" GFN RIGID

12V DC POWÉR UNIT W/ ON-BOARD CHARGER

& BATTERY CHARGE INDICATOR DURABLE LIQUID PAINT BLUE FINISH