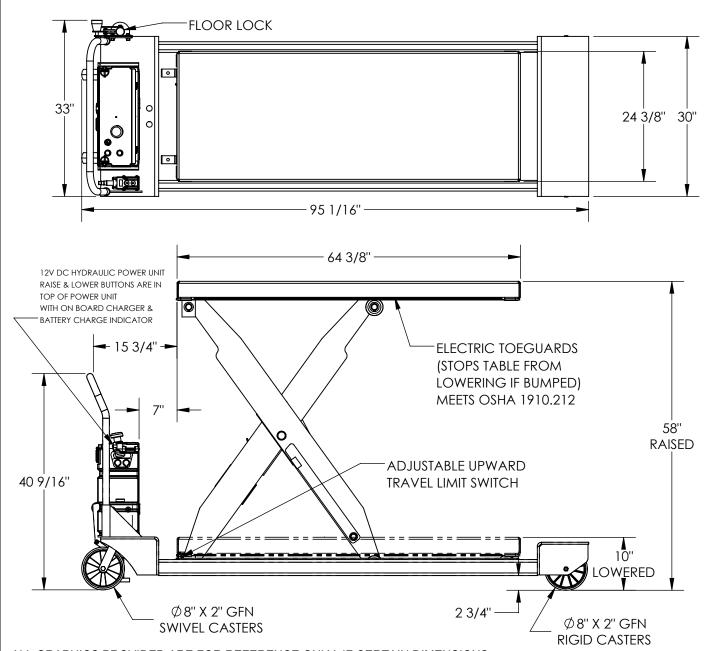

PORTABLE SCISSOR TABLE - PST-2464-1-58 APPROX WEIGHT: 1022.12 lbs. Does not include weight of power or packaging!!!

\*\*\*ANY ADDITIONS, DELETIONS, OR OMISSIONS MUST BE CORRECTED ON THIS DRAWING AS THIS DRAWING WILL BE CONSIDERED ALL INCLUSIVE\*\*\*

ALL GRAPHICS PROVIDED ARE FOR REFERENCE ONLY. IF CERTAIN DIMENSIONS ARE CRITICAL PLEASE VERIFY THOSE DIMENSIONS WITH YOUR SALESPERSON

DIMENSION TOLERANCE ± 1/2"
TABLE HEIGHT TOLERANCE ± 1/2"
DECK FLATNESS ± 1/4"

## STANDARD FEATURES

MODEL NUMBER: PST-2464-1-58

CAPACITY: 1,000 LBS

PLATFORM WIDTH: 24 3/8" PLATFORM LENGTH: 64 3/8"

PLATFORM LOWERED HEIGHT: 10" PLATFORM RAISED HEIGHT: 58"

OVERALL WIDTH: 33"

OVERALL LENGTH: 95 1/16"
GROUND CLEARANCE: 2 3/4"
CASTERS: (2) 68" X 2" GEN SV

CASTERS: (2) Ø8" X 2" GFN SWIVEL (2) Ø8" X 2" GFN RIGID

12V DC POWÉR UNIT W/ ON-BOARD CHARGER

& BATTERY CHARGE INDICATOR DURABLE LIQUID PAINT BLUE FINISH