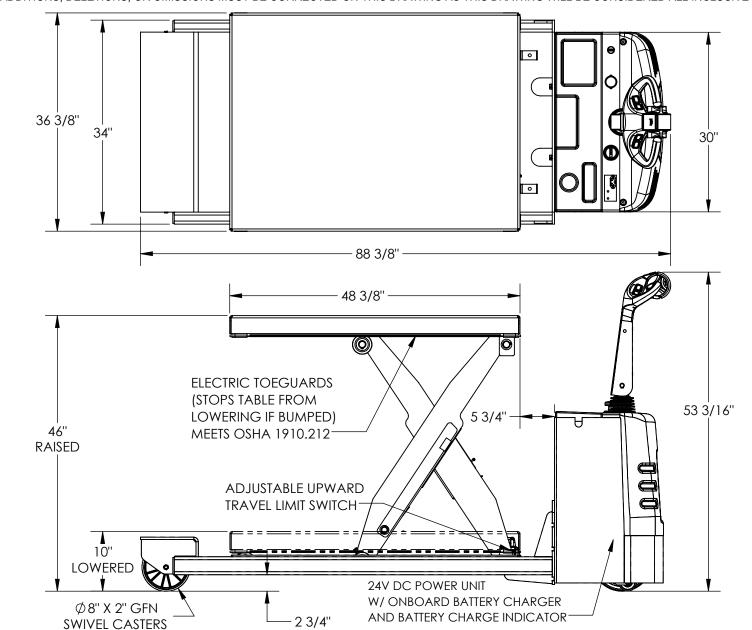

## STANDARD FEATURES

MODEL NUMBER: PST-3648-1-46-PTDS-E

CAPACITY: 1,000 LBS

PLATFORM WIDTH: 36 3/8" PLATFORM LENGTH: 48 3/8"

PLATFORM LOWERED HEIGHT: 10" PLATFORM RAISED HEIGHT: 46"

OVERALL WIDTH: 36 3/8" OVERALL LENGTH: 88 3/8" GROUND CLEARANCE: 2 3/4"

CASTERS: TWO Ø8" X 2" GFN RIGID DURABLE LIQUID PAINT BLUE FINISH

## SPECIAL FEATURES PST-PTDS-E

OPTIONAL POWER
TRACTION DRIVE - 1K TO 3K

| APPROVA                                                      | I, THE UNDERSIGNED, AGREE THAT THE PRODUCT AS REPRESENTED SATISFIES DESIGN AND DIMENSION REQUIREMENTS. I ALSO ACKNOWLEDGE MY DUTY TO CONFIRM PRODUCT AND INSTALLATION COMPLIANCE WITH ALL APPLICABLE FEDERAL, STATE AND LOCAL REGULATIONS AND STANDARDS.  UNITS REQUIRING APPROVAL DRAWINGS OR MODIFIED ARE NON-RETURNABLE  [] As drawn [] As marked |                 |                        |
|--------------------------------------------------------------|------------------------------------------------------------------------------------------------------------------------------------------------------------------------------------------------------------------------------------------------------------------------------------------------------------------------------------------------------|-----------------|------------------------|
| L                                                            | Signed:                                                                                                                                                                                                                                                                                                                                              |                 | Date:                  |
|                                                              | Printed Name:                                                                                                                                                                                                                                                                                                                                        |                 | IONED ADDROVAL DRAWING |
| LEAD TIME WILL START UPON RECEIPT OF SIGNED APPROVAL DRAWING |                                                                                                                                                                                                                                                                                                                                                      |                 |                        |
| DISTRIBUTOR'S NAME:                                          |                                                                                                                                                                                                                                                                                                                                                      |                 | P.O.# X                |
| VESTIL MANUFACTURING                                         |                                                                                                                                                                                                                                                                                                                                                      |                 | W.O.# X                |
| DRAWN BY: KGH                                                |                                                                                                                                                                                                                                                                                                                                                      | DATE: 5/10/2018 |                        |
| REFERENCE: X SCALE: 1:16                                     |                                                                                                                                                                                                                                                                                                                                                      |                 | · 1·16 FILE NAME:      |
| QUOTED LEAD TIME: X                                          |                                                                                                                                                                                                                                                                                                                                                      | QUOTE #         | 01-007-391             |