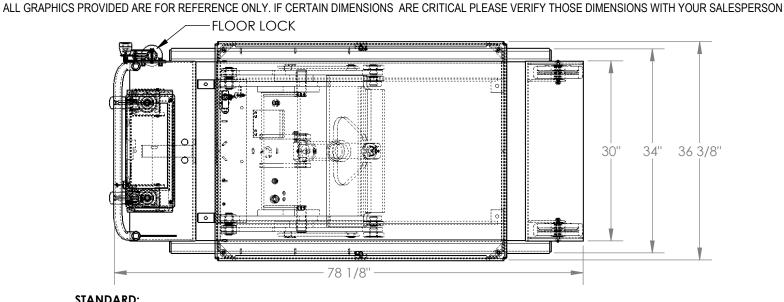

## STANDARD FEATURES

MODEL NUMBER IS PST-3648-2-46

CAPACITY: 2,000 LBS.

PLATFORM WIDTH: 36 3/8" PLATFORM LENGTH: 48 3/8"

PLATFORM LOWERED HEIGHT: 10" PLATFORM RAISED HEIGHT: 46"

OVERALL WIDTH:36 3/8"

OVERALL WIDTH: 30 3/6
OVERALL LENGTH: 78 1/8"

GROUND CLEARANCE: 23/4"

CASTERS: TWO 8 X 2 GFN SWIVEL

TWO 8 X 2 GFN RIGID

STANDARD
ELECTRICAL SPECIFICATIONS
12 VOLT DC WITH ON-BOARD CHARGER