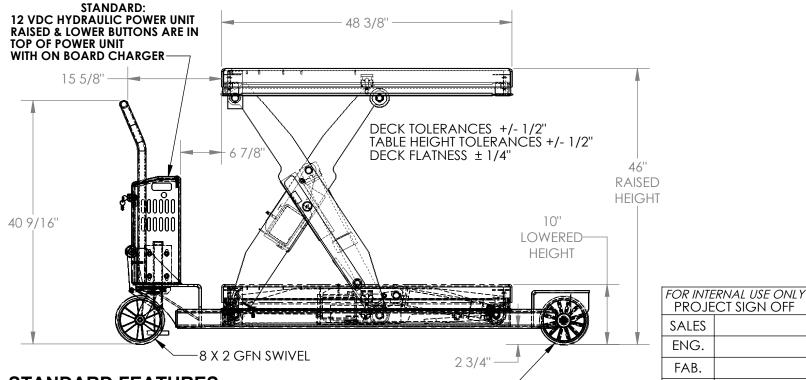

## STANDARD FEATURES

MODEL NUMBER IS PST-3648-2-46

CAPACITY: 2,000 LBS.

PLATFORM WIDTH: 36 3/8" PLATFORM LENGTH: 48 3/8"

PLATFORM LOWERED HEIGHT: 10" PLATFORM RAISED HEIGHT: 46"

OVERALL WIDTH:36 3/8"

OVERALL WIDTH: 30 3/6
OVERALL LENGTH: 78 1/8"

GROUND CLEARANCE: 23/4"

CASTERS: TWO 8 X 2 GFN SWIVEL

TWO 8 X 2 GFN RIGID

STANDARD
ELECTRICAL SPECIFICATIONS
12 VOLT DC WITH ON-BOARD CHARGER