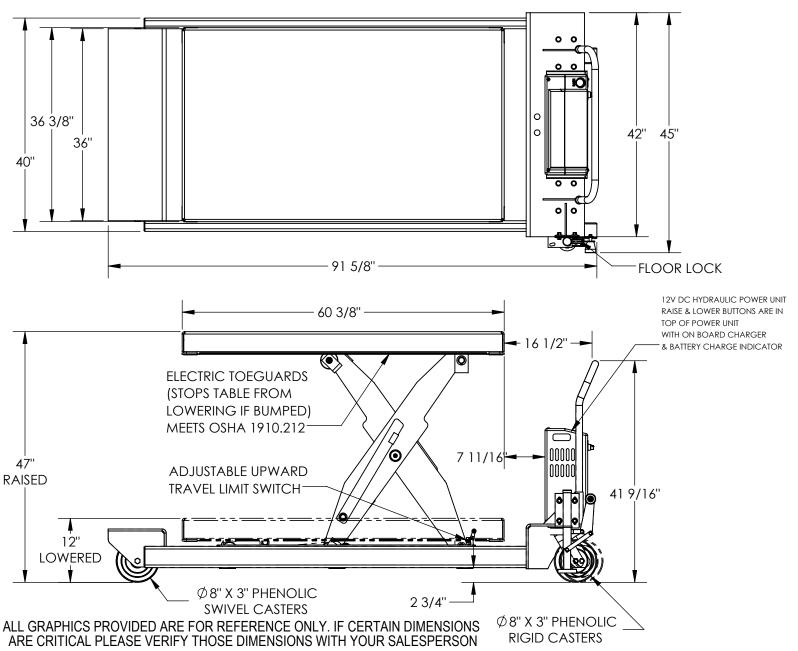

PORTABLE SCISSOR TABLE - PST-3660-4-47 APPROX WEIGHT: 1542.12 lbs. Does not include weight of power or packaging!!!

\*\*\*ANY ADDITIONS, DELETIONS, OR OMISSIONS MUST BE CORRECTED ON THIS DRAWING AS THIS DRAWING WILL BE CONSIDERED ALL INCLUSIVE\*\*\*

DIMENSION TOLERANCE ± 1/2" TABLE HEIGHT TOLERANCE ± 1/2" DECK FLATNESS ± 1/4'

## STANDARD FEATURES

MODEL NUMBER: PST-3660-4-47

CAPACITY: 4,000 LBS

PLATFORM WIDTH: 36 3/8"

PLATFORM LENGTH: 60 3/8"

PLATFORM LOWERED HEIGHT: 12" PLATFORM RAISED HEIGHT: 47'

OVERALL WIDTH: 45"

**OVERALL LENGTH: 91 5/8"** GROUND CLEARANCE: 2 3/4"

CASTERS: TWO Ø8" X 3" PHENOLIC SWIVEL

TWO Ø8" X 3" PHENOLIC RIGID

12V DC POWER UNIT W/ ON-BOARD CHARGER & BATTERY CHARGE INDICATOR

DURABLE LIQUID PAINT BLUE FINISH

SPECIAL FEATURES NONE

| A P P R O V A                       | REPRESENTED SATISFIES DESIGN AND DIMENSION REQUIREMENTS. I ALSO ACKNOWLEDGE MY DUTY TO CONFIRM PRODUCT AND INSTALLATION COMPLIANCE WITH ALL APPLICABLE FEDERAL, STATE AND LOCAL REGULATIONS AND STANDARDS. UNITS REQUIRING APPROVAL DRAWINGS OR MODIFIED ARE NON-RETURNABLE [ ] As drawn [ ] As marked |           |              |            |
|-------------------------------------|--------------------------------------------------------------------------------------------------------------------------------------------------------------------------------------------------------------------------------------------------------------------------------------------------------|-----------|--------------|------------|
| L                                   | Signed:                                                                                                                                                                                                                                                                                                |           |              | _Date:     |
|                                     | Printed Name:                                                                                                                                                                                                                                                                                          |           |              |            |
|                                     | LEAD TIME WILL START UP                                                                                                                                                                                                                                                                                | PON RECEI | PT OF SIGNED |            |
| DISTRIBUTOR'S NAME:                 |                                                                                                                                                                                                                                                                                                        |           |              | P.O.# X    |
| VESTIL MANUFACTURING                |                                                                                                                                                                                                                                                                                                        |           | IG           | W.O.# X    |
| DRAW                                | <sup>/N BY:</sup> KGH                                                                                                                                                                                                                                                                                  | DATE: 5/1 | 0/2018       | SALES: X   |
| REFERENCE: X SCALE: 1:18 FILE NAME: |                                                                                                                                                                                                                                                                                                        |           |              |            |
| QUOTI                               | ED LEAD TIME: X                                                                                                                                                                                                                                                                                        | QUOTE #   |              | 01-007-386 |