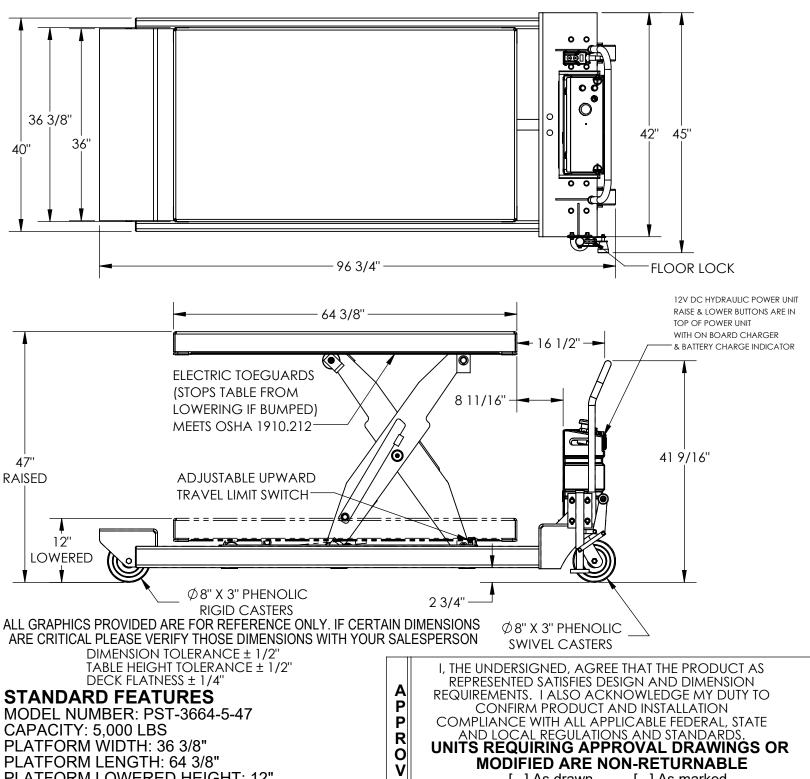

PORTABLE SCISSOR TABLE - PST-3664-5-47 APPROX WEIGHT: 1579.72 lbs. Does not include weight of power or packaging!!!

\*\*\*ANY ADDITIONS, DELETIONS, OR OMISSIONS MUST BE CORRECTED ON THIS DRAWING AS THIS DRAWING WILL BE CONSIDERED ALL INCLUSIVE\*\*\*

PLATFORM LOWERED HEIGHT: 12" PLATFORM RAISED HEIGHT: 47"

**OVERALL WIDTH: 45"** 

OVERALL LENGTH: 96 3/4"

**GROUND CLEARANCE: 2 3/4"** 

CASTERS: TWO Ø8" X 3" PHENOLIC SWIVEL TWO Ø8" X 3" PHENOLIC RIGID

12V DC POWER UNIT W/ ON-BOARD CHARGER

& BATTERY CHARGE INDICATOR DURABLE LIQUID PAINT BLUE FINISH

SPECIAL FEATURES NONE

Signed:

**Printed Name:** 

| LEAD TIME WILL START UP | 'ON RECEIPT OF SIGNEL |                |
|-------------------------|-----------------------|----------------|
| DISTRIBUTOR'S NAME:     |                       | P.O.# X        |
|                         |                       | W.O.# X        |
| PRAWN BY: KGH           | DATE: 5/10/2018       | SALES: X       |
| eference: X             | SCALE: 1:18           | BFILE NAME:    |
| QUOTED LEAD TIME: Y     | QUOTE #               | 01-007-387-001 |