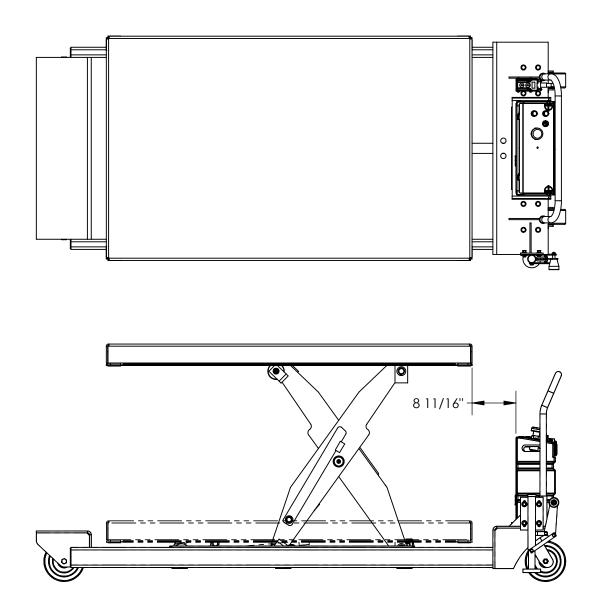

## STANDARD FEATURES

MODEL NUMBER: PST-4472-5-47

CAPACITY: 5,000 LBS

PLATFORM WIDTH: 44 3/8" PLATFORM LENGTH: 72 3/8"

PLATFORM LOWERED HEIGHT: 12" PLATFORM RAISED HEIGHT: 47"

OVERALL WIDTH: 46 3/16" OVERALL LENGTH: 104 3/4"

GROUND CLEARANCE: 2 3/4"

CASTERS: TWO Ø8" X 3" PHENOLIC SWIVEL

TWO Ø8" X 3" PHENOLIC RIGID

12V DC POWER UNIT W/ ON-BOARD CHARGER & BATTERY CHARGE INDICATOR

DURABLE LIQUID PAINT BLUE FINISH

SPECIAL FEATURES NONE