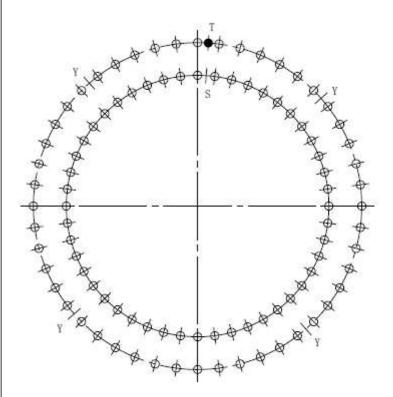

GREASE-ABLE POINTS FOR SIMPLE MAINTENANCE

SHIELDED BEARINGS TO PROTECT DEBRIS AND RETAIN GREASE

MULTIPLE BOLT LOCATIONS FOR MOUNTING

CAPTURED BALL BEARING DESIGN PREVENTS RINGS FROM SEPARATING

| 262HB   | ALL GRAPHICS PROVIDED ARE FOR REFERENCE ONLY. |
|---------|-----------------------------------------------|
| -Outily | IF CERTAIN DIMENSIONS                         |
|         | ARE CRITICAL PLEASE VERIFY THOSE DIMENSIONS   |
|         | WITH YOUR SALESPERSON                         |