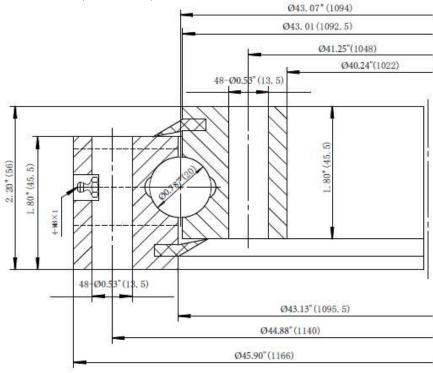

## **HEAVY DUTY PRECISION TURRET BEARING - PTB-46**

APPROX WEIGHT: 215 lbs.

DOES NOT INCLUDE WEIGHT OF POWER OR PACKAGING!!!

\*\*\*ANY ADDITIONS, DELETIONS, OR OMISSIONS MUST BE CORRECTED ON THIS DRAWING AS THIS DRAWING WILL BE CONSIDERED ALL INCLUSIVE\*\*\*

Technical Info 1.Race Depth ≥3.0mm Ball Hardness:55~62HRC 2.Frame material hardness: 207~2

STANDARD FEATURES

MODEL# PTB-46 DIAMETER: 46" HEIGHT: 2 1/4" CAPACITY: 6000 LBS LOW PROFILE DESIGN

SUPERIOR PLATED FINISH FOR CORROSION RESISTANCE

GREASE-ABLE POINTS FOR SIMPLE MAINTENANCE

SHIELDED BEARINGS TO PROTECT DEBRIS AND RETAIN GREASE

MULTIPLE BOLT LOCATIONS FOR MOUNTING

CAPTURED BALL BEARING DESIGN PREVENTS RINGS FROM SEPARATING

| 262HB   | ALL GRAPHICS PROVIDED ARE FOR REFERENCE ONLY. |
|---------|-----------------------------------------------|
| -Outily | IF CERTAIN DIMENSIONS                         |
|         | ARE CRITICAL PLEASE VERIFY THOSE DIMENSIONS   |
|         | WITH YOUR SALESPERSON                         |