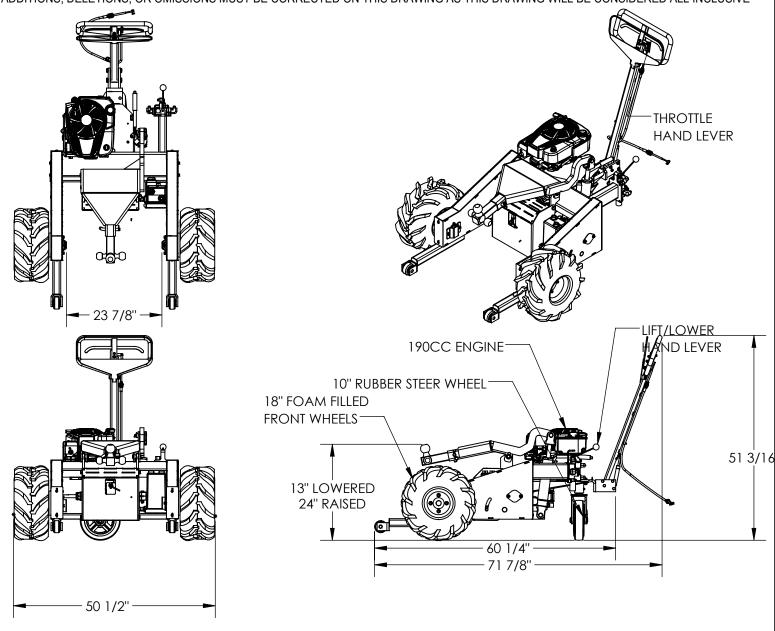

## GAS POWERED TRAILER MOVER - PTM-GPT APPROX WEIGHT: 487 lbs.

\*\*\*ANY ADDITIONS, DELETIONS, OR OMISSIONS MUST BE CORRECTED ON THIS DRAWING AS THIS DRAWING WILL BE CONSIDERED ALL INCLUSIVE\*\*\*

ALL GRAPHICS PROVIDED ARE FOR REFERENCE ONLY. IF CERTAIN DIMENSIONS ARE CRITICAL PLEASE VERIFY THOSE DIMENSIONS WITH YOUR SALESPERSON DIMENSION TOLERANCE ± 1/4"

STANDARD FEATURES MODEL NUMBER IS PTM-GPT LIFTING CAPACITY IS 1,000 LBS PULLING CAPACITY IS 12,000 LBS OVERALL WIDTH IS 50 1/2" **OVERALL LENGTH IS 71 7/8"** OVERALL HEIGHT IS 51 3/16" SERVICE RANGE IS 13" TO 24" 18" FOAM FILLED FRONT WHEELS 10" RUBBER STEER WHEEL HAND LEVER TO CONTROL LIFT/LOWER SAFETY HANDLE WITH FORWARD/NEUTRAL/REVERSE 190CC BRIGGS AND STRATTON ENGINE COMES WITH 1 7/8", 2", AND 2 5/16" **BALL HITCHES** DURABLE LIQUID PAINT BLUE FRAME

W/ YELLOW HITCH

| JR SALESPERSON                                               |                                                                                                                           |                                                              |         |            |
|--------------------------------------------------------------|---------------------------------------------------------------------------------------------------------------------------|--------------------------------------------------------------|---------|------------|
| APPROVA                                                      | I, THE UNDERSIGNE REPRESENTED SA REQUIREMENTS. I A CONFIRM PR COMPLIANCE WITH AND LOCAL RE UNITS REQUIRIN MODIFIED [ ] As | MENSION MY DUTY TO ATION ERAL, STATE NDARDS. AWINGS OR NABLE |         |            |
| L                                                            | Signed:                                                                                                                   |                                                              |         | _Date:     |
|                                                              | Printed Name:                                                                                                             |                                                              |         |            |
| LEAD TIME WILL START UPON RECEIPT OF SIGNED APPROVAL DRAWING |                                                                                                                           |                                                              |         |            |
| DISTRIBUTOR'S NAME:                                          |                                                                                                                           |                                                              |         | P.O.# X    |
| VESTIL MANUFACTURING                                         |                                                                                                                           |                                                              |         | W.O.# X    |
| DRAW                                                         | N BY: KGH                                                                                                                 | DATE: 12/                                                    | 27/2017 | SALES: X   |
| REFERENCE: X SCALE: 1:24                                     |                                                                                                                           |                                                              |         | FILE NAME: |
| QUOTED LEAD TIME: X QUOTE #                                  |                                                                                                                           |                                                              |         | 50-007-013 |