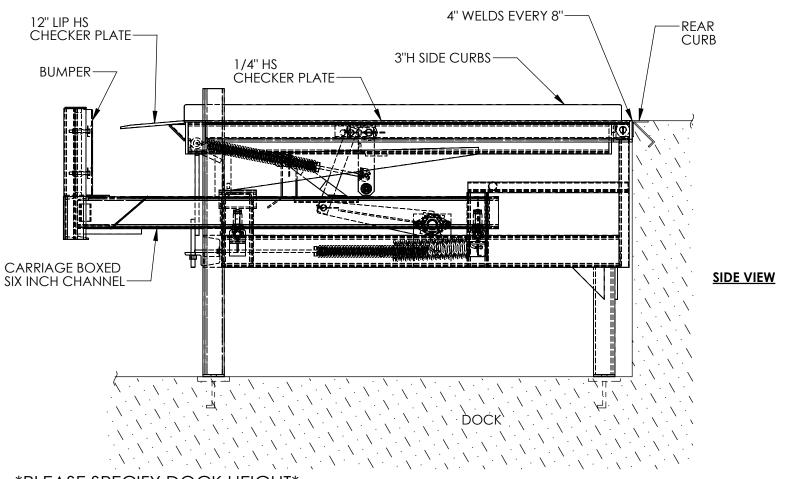

## TRUCK ACTUATED DOCKLEVELER - PU-1000-SCB APPROX WEIGHT: 3203 lbs. DOES NOT INCLUDE WEIGHT OF POWER OR PACKAGING!!!

\*\*\*ANY ADDITIONS, DELETIONS, OR OMISSIONS MUST BE CORRECTED ON THIS DRAWING AS THIS DRAWING WILL BE CONSIDERED ALL INCLUSIVE\*\*\*

## DOCKLEVELER UNIT WITH LEGS FOR IN-FRONT-OF-DOCK PLACEMENT

0

V

Α

L

\*PLEASE SPECIFY DOCK HEIGHT\*

DOCK HEIGHT = "

ALL GRAPHICS PROVIDED ARE FOR REFERENCE ONLY. IF CERTAIN DIMENSIONS ARE CRITICAL PLEASE VERIFY THOSE DIMENSIONS WITH YOUR SALESPERSON

## STANDARD FEATURES

MODEL NUMBER: PU-1000-SCB

DECK WIDTH: 72"

USABLE DECK WIDTH: 70 7/8"

**DECK LENGTH: 120"** 

CAPACITY (GROSS ROLLING LOAD): 20,000 LBS. VERTICAL SERVICE RANGE: 12" ABOVE/ 8" BELOW

ALL DESIGNING, ENGINEERING, AND FABRICATION COMPLIES WITH OSHA & ANSI MH30.1