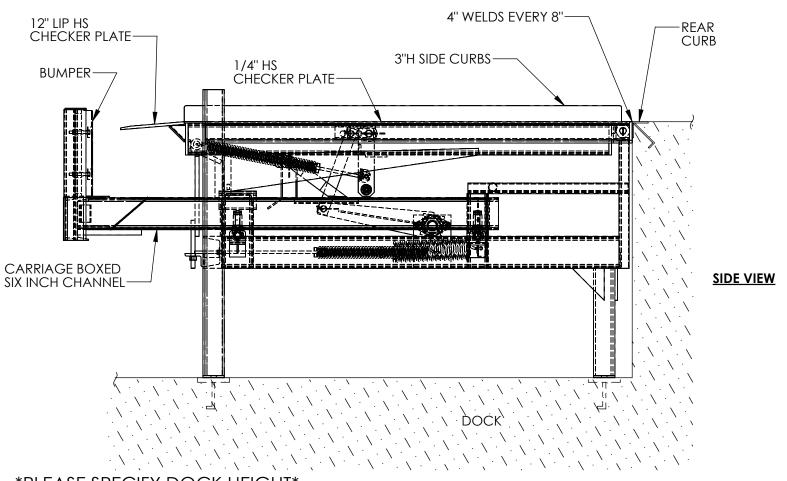

## TRUCK ACTUATED DOCKLEVELER - PU-800-SCB APPROX WEIGHT: 2830 lbs. \*\*DOCKLEVELER - PU-800-SCB APPROX WEIGHT: 2830 lbs.\*\* \*\*DOCKLEVELER - PU-800-SCB APPROX WEIGHT: 2830 lbs.\*\*

\*\*\*ANY ADDITIONS, DELETIONS, OR OMISSIONS MUST BE CORRECTED ON THIS DRAWING AS THIS DRAWING WILL BE CONSIDERED ALL INCLUSIVE\*\*\*

#### DOCKLEVELER UNIT WITH LEGS FOR IN-FRONT-OF-DOCK PLACEMENT

0

V

Α

L

\*PLEASE SPECIFY DOCK HEIGHT\*

DOCK HEIGHT = "

ALL GRAPHICS PROVIDED ARE FOR REFERENCE ONLY. IF CERTAIN DIMENSIONS ARE CRITICAL PLEASE VERIFY THOSE DIMENSIONS WITH YOUR SALESPERSON

#### STANDARD FEATURES

MODEL NUMBER: PU-800-SCB

DECK WIDTH: 72"

USABLE DECK WIDTH: 70 7/8"

DECK LENGTH: 96"

CAPACITY (GROSS ROLLING LOAD): 20,000 LBS. VERTICAL SERVICE RANGE: 12" ABOVE/ 8" BELOW

ALL DESIGNING, ENGINEERING, AND FABRICATION COMPLIES WITH OSHA & ANSI MH30.1